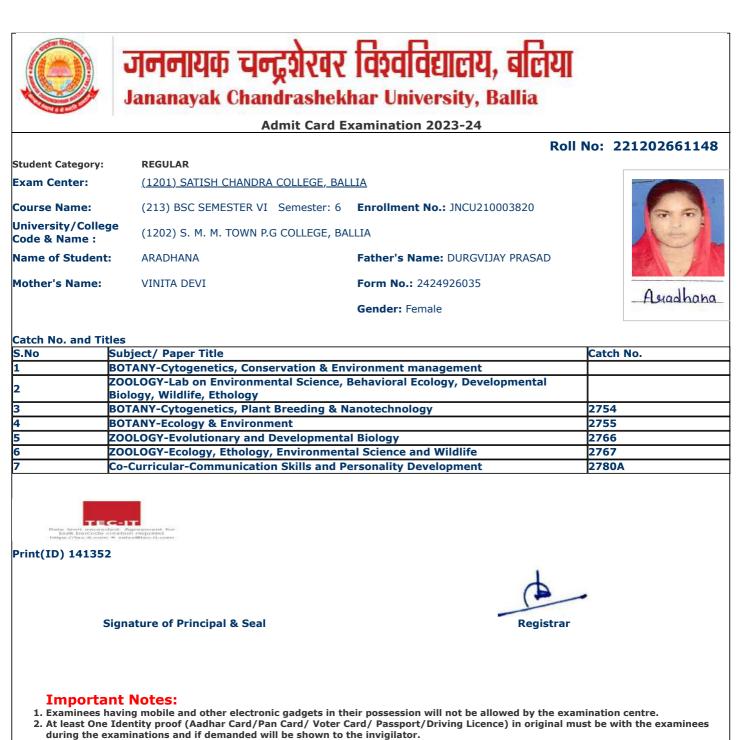

| ZOOLOGY-Evolutionary and Developmental Biology                                                         | 2766      |
| 6    | ZOOLOGY-Ecology, Ethology, Environmental Science and Wildlife                                          | 2767      |
| 7    | Co-Curricular-Communication Skills and Personality Development                                         | 2780A     |

#### Print(ID) 142892

Signature of Principal & Seal

#### **Important Notes:**

- 1. Examinees having mobile and other electronic gadgets in their possession will not be allowed by the examination centre.
- 2. At least One Identity proof (Aadhar Card/Pan Card/ Voter Card/ Passport/Driving Licence) in original must be with the examinees during the examinations and if demanded will be shown to the invigilator.

Registrar









Print(ID) 141602

Signature of Principal & Seal

# Registrar

#### **Important Notes:**

1. Examinees having mobile and other electronic gadgets in their possession will not be allowed by the examination centre.

2. At least One Identity proof (Aadhar Card/Pan Card/ Voter Card/ Passport/Driving Licence) in original must be with the examinees during the examinations and if demanded will be shown to the invigilator.



### Admit Card Examination 2023-24

#### Roll No: 221202661155 REGULAR Student Category: Exam Center: (1201) SATISH CHANDRA COLLEGE, BALLIA Course Name: (213) BSC SEMESTER VI Semester: 6 Enrollment No.: JNCU210003827 University/College (1202) S. M. M. TOWN P.G COLLEGE, BALLIA Code & Name : Name of Student: ARSI ANSARI Father's Name: NASIM ANSARI Mother's Name: RUKHSAR