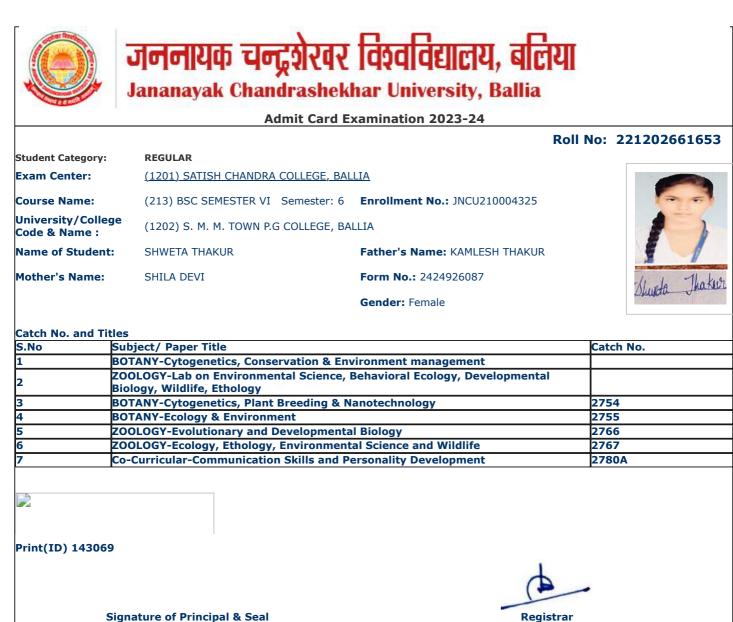

|                                     |                                                                                | xamination 2023-24                |                  |
|-------------------------------------|--------------------------------------------------------------------------------|-----------------------------------|------------------|
|                                     |                                                                                | Roll                              | No: 221202661002 |
| Student Category:                   | REGULAR                                                                        |                                   |                  |
| Exam Center:                        | <u>(1201) SATISH CHANDRA COLLEGE, BAL</u>                                      | LIA                               |                  |
| Course Name:                        | (213) BSC SEMESTER VI Semester: 6                                              | Enroliment No.: JNCU210003674     | (0)              |
| Jniversity/College<br>Code & Name : | (1202) S. M. M. TOWN P.G COLLEGE, BA                                           | LLIA                              | Ě                |
| Name of Student:                    | AANCHAL TIWARI                                                                 | Father's Name: ANAND KUMAR TIWARI |                  |
| Mother's Name:                      | SANGEETA TIWARI                                                                | Form No.: 2424928700              | Janchal Turior   |
|                                     |                                                                                | Gender: Female                    | rganchui man     |
|                                     |                                                                                |                                   |                  |
| Catch No. and Titles                |                                                                                |                                   |                  |
|                                     | bject/ Paper Title                                                             |                                   | Catch No.        |
|                                     | TANY-Cytogenetics, Conservation & Env<br>OLOGY-Lab on Environmental Science, I |                                   |                  |
|                                     | logy, Wildlife, Ethology                                                       | Benavioral Ecology, Developmental |                  |
|                                     | TANY-Cytogenetics, Plant Breeding & N                                          | anotechnology                     | 2754             |
| 4 BO                                | TANY-Ecology & Environment                                                     |                                   | 2755             |
|                                     | OLOGY-Evolutionary and Developmenta                                            |                                   | 2766             |
|                                     | OLOGY-Ecology, Ethology, Environment                                           |                                   | 2767             |
| 7 Co-                               | Curricular-Communication Skills and Po                                         | ersonality Development            | 2780A            |
|                                     |                                                                                |                                   |                  |
| Print(ID) 145975                    |                                                                                |                                   |                  |
|                                     |                                                                                | 1                                 |                  |
|                                     |                                                                                |                                   | -                |
|                                     |                                                                                |                                   |                  |
|                                     |                                                                                |                                   |                  |