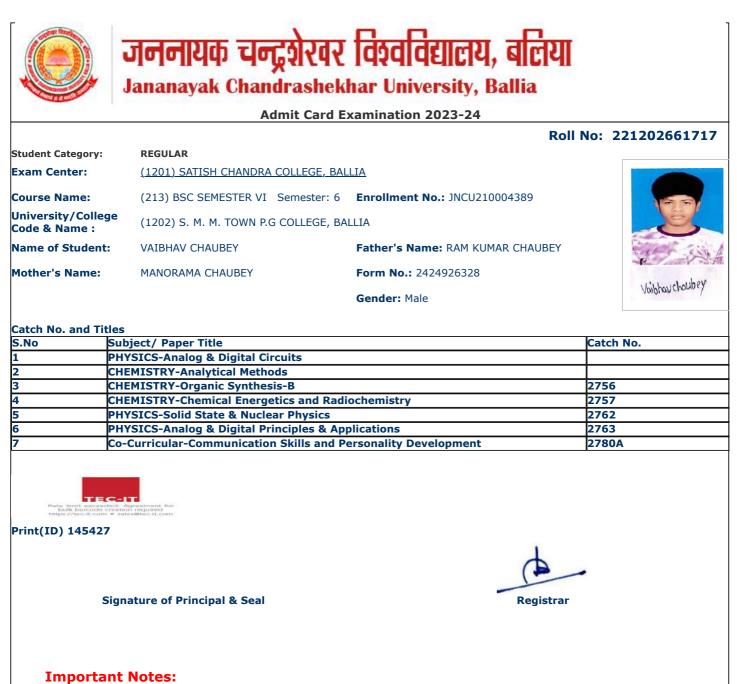

|                                     | Admit Card L                                                                   | xamination 2023-24                       |                     |
|-------------------------------------|--------------------------------------------------------------------------------|------------------------------------------|---------------------|
|                                     |                                                                                | Roll I                                   | No: 22120266103     |
| Student Category:                   | REGULAR                                                                        |                                          |                     |
| Exam Center:                        | (1201) SATISH CHANDRA COLLEGE, BAL                                             |                                          | 1000                |
| Course Name:                        | (213) BSC SEMESTER VI Semester: 6                                              | Enroliment No.: JNCU210003706            | 100                 |
| University/College<br>Code & Name : | (1202) S. M. M. TOWN P.G COLLEGE, BA                                           | LLIA                                     |                     |
| Name of Student:                    | ADITYA KUMAR KHARWAR                                                           | Father's Name: RAJ KUMAR KHARWAR         |                     |
| Mother's Name:                      | SEETA DEVI                                                                     | Form No.: 2424926280                     | N                   |
|                                     |                                                                                | Gender: Male                             | Adityo Kumor Khanin |
|                                     |                                                                                |                                          |                     |
| Catch No. and Titles S.No Sul       | bject/ Paper Title                                                             |                                          | Catch No.           |
|                                     |                                                                                | ng Strategic Locations, Military Models, |                     |
| <sup>1</sup> Pre                    | esentation                                                                     |                                          |                     |
|                                     | YSICS-Analog & Digital Circuits                                                |                                          |                     |
|                                     |                                                                                | ce and Technology in Relation to Warfare |                     |
|                                     | FENCE AND STRATEGIC STUDIES-Militar                                            | ry Psychology                            | 2704<br>2762        |
|                                     | YSICS-Solid State & Nuclear Physics<br>YSICS-Analog & Digital Principles & App | alications                               | 2762                |
|                                     | Curricular-Communication Skills and Pe                                         |                                          | 2783<br>2780A       |
|                                     |                                                                                |                                          |                     |
| Print(ID) 144958                    |                                                                                |                                          |                     |
|                                     |                                                                                |                                          |                     |
|                                     |                                                                                |                                          |                     |