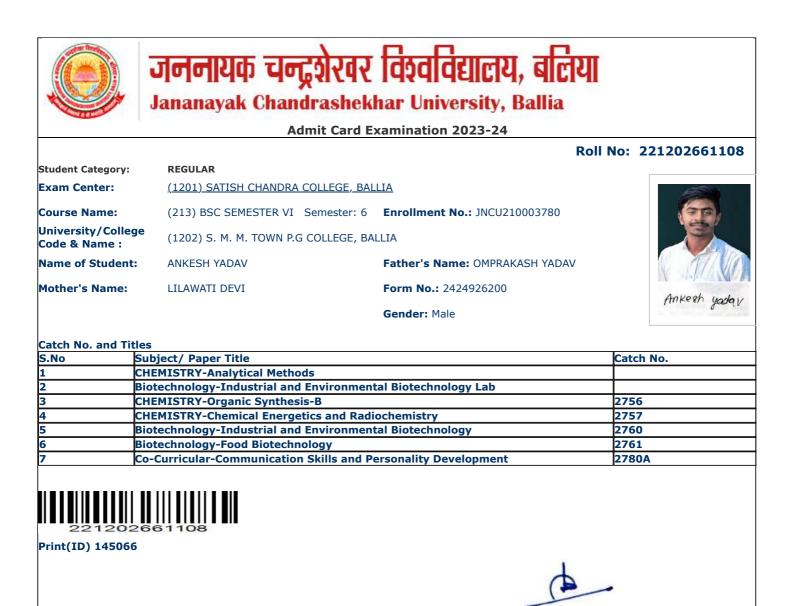

|                                     |                                                                                | xamination 2023-24                |                  |
|-------------------------------------|--------------------------------------------------------------------------------|-----------------------------------|------------------|
|                                     |                                                                                | Roll                              | No: 221202661002 |
| Student Category:                   | REGULAR                                                                        |                                   |                  |
| Exam Center:                        | <u>(1201) SATISH CHANDRA COLLEGE, BAL</u>                                      | LIA                               |                  |
| Course Name:                        | (213) BSC SEMESTER VI Semester: 6                                              | Enroliment No.: JNCU210003674     | (0)              |
| Jniversity/College<br>Code & Name : | (1202) S. M. M. TOWN P.G COLLEGE, BA                                           | LLIA                              | Ě                |
| Name of Student:                    | AANCHAL TIWARI                                                                 | Father's Name: ANAND KUMAR TIWARI |                  |
| Mother's Name:                      | SANGEETA TIWARI                                                                | Form No.: 2424928700              | Janchal Turior   |
|                                     |                                                                                | Gender: Female                    | rganchui man     |
|                                     |                                                                                |                                   |                  |
| Catch No. and Titles                |                                                                                |                                   |                  |
|                                     | bject/ Paper Title                                                             |                                   | Catch No.        |
|                                     | TANY-Cytogenetics, Conservation & Env<br>OLOGY-Lab on Environmental Science, I |                                   |                  |
|                                     | logy, Wildlife, Ethology                                                       | Benavioral Ecology, Developmental |                  |
|                                     | TANY-Cytogenetics, Plant Breeding & N                                          | anotechnology                     | 2754             |
| 4 BO                                | TANY-Ecology & Environment                                                     |                                   | 2755             |
|                                     | OLOGY-Evolutionary and Developmenta                                            |                                   | 2766             |
|                                     | OLOGY-Ecology, Ethology, Environment                                           |                                   | 2767             |
| 7 Co-                               | Curricular-Communication Skills and Po                                         | ersonality Development            | 2780A            |
|                                     |                                                                                |                                   |                  |
| Print(ID) 145975                    |                                                                                |                                   |                  |
|                                     |                                                                                | 1                                 |                  |
|                                     |                                                                                |                                   | -                |
|                                     |                                                                                |                                   |                  |
|                                     |                                                                                |                                   |                  |