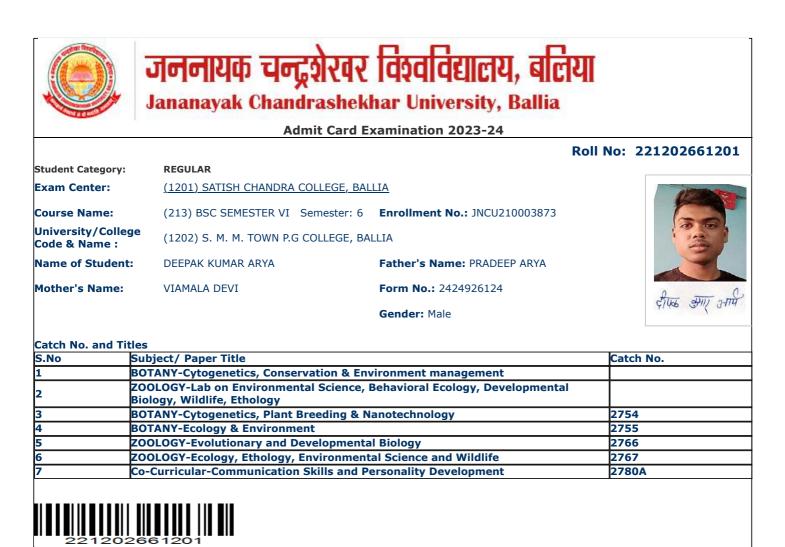

|                             |                                           | xamination 2023-24            |                     |
|-----------------------------|-------------------------------------------|-------------------------------|---------------------|
|                             |                                           |                               | oll No: 22120266103 |
| Student Category:           | REGULAR                                   |                               |                     |
| Exam Center:                | <u>(1201) SATISH CHANDRA COLLEGE, BAI</u> | LLIA                          |                     |
| Course Name:                | (213) BSC SEMESTER VI Semester: 6         | Enrollment No.: JNCU210003703 |                     |
| University/College          | e (1202) S. M. M. TOWN P.G COLLEGE, BA    | ΝΙΙΤΔ                         | - E                 |
| Code & Name :               |                                           |                               |                     |
| Name of Student:            | ADITI TIWARI                              | Father's Name: RAMPYAR TIWARI |                     |
| Mother's Name:              | RAGINI TIWARI                             | Form No.: 2424926368          | () 101 ° Te         |
|                             |                                           | Gender: Female                | Adite Tiero         |
|                             |                                           |                               |                     |
| Catch No. and Title<br>S.No | es<br>subject/ Paper Title                |                               | Catch No.           |
|                             | HEMISTRY-Analytical Methods               |                               |                     |
|                             | OTANY-Cytogenetics, Conservation & En     | vironment management          |                     |
| 3 В                         | OTANY-Cytogenetics, Plant Breeding & N    | lanotechnology                | 2754                |
|                             | OTANY-Ecology & Environment               |                               | 2755                |
|                             | HEMISTRY-Organic Synthesis-B              |                               | 2756                |
|                             | HEMISTRY-Chemical Energetics and Rad      |                               | 2757                |
| 7 <u>C</u>                  | o-Curricular-Communication Skills and P   | ersonality Development        | 2780A               |
|                             |                                           |                               |                     |
|                             |                                           |                               |                     |
|                             |                                           |                               |                     |
| Print(ID) 147375            |                                           |                               |                     |
|                             |                                           | 4                             |                     |
|                             |                                           |                               | -                   |
|                             |                                           |                               |                     |
| Si                          | gnature of Principal & Seal               | Registra                      | r                   |