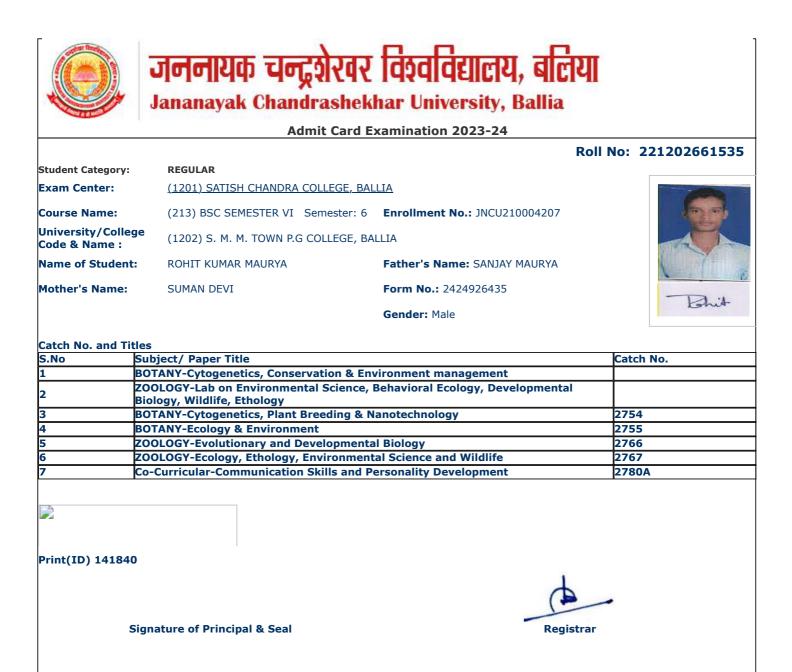

At least One Identity proof (Aadhar Card/Pan Card/ Voter Card/ Passport/Driving Licence) in original must be with the examinees during the examinations and if demanded will be shown to the invigilator.

Registrar



- during the examinations and if demanded will be shown to the invigilator.
- 3. Candidate without Face Cover/ Mask will not be allowed in the examination centre



- 1. Examinees having mobile and other electronic gadgets in their possession will not be allowed by the examination centre.
- 2. At least One Identity proof (Aadhar Card/Pan Card/ Voter Card/ Passport/Driving Licence) in original must be with the examinees during the examinations and if demanded will be shown to the invigilator.
- 3. Candidate without Face Cover/ Mask will not be allowed in the examination centre



- 1. Examinees having mobile and other electronic gadgets in their possession will not be allowed by the examination centre.
- 2. At least One Identity proof (Aadhar Card/Pan Card/ Voter Card/ Passport/Driving Licence) in original must be with the examinees during the examinations and if demanded will be shown to the invigilator.
- 3. Candidate without Face Cover/ Mask will not be allowed in the examination centre



### Admit Card Examination 2023-24

### Roll No: 221202661536 Student Category: REGULAR Exam Center: (1201) SATISH CHANDRA COLLEGE, BALLIA Course Name: (213) BSC SEMESTER VI Semester: 6 Enrollment No.: JNCU210004208 University/College (1202) S. M. M. TOWN P.G COLLEGE, BALLIA Code & Name : Name of Student: ROHIT KUMAR PRAJAPATI Father's Name: DHARMENDRA KUMAR Mother's Name: *