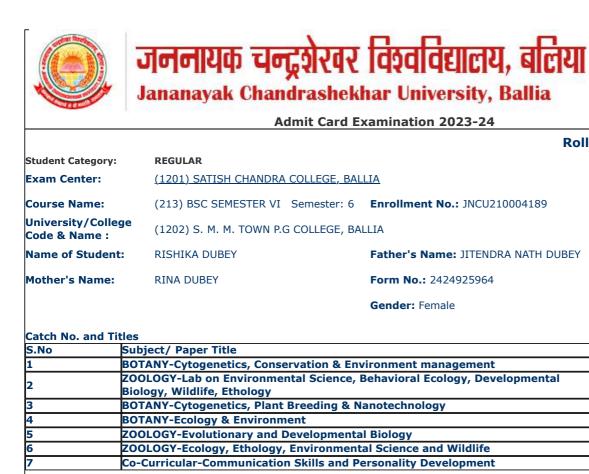

| 2754  |
| 4 | BOTANY-Ecology & Environment                                            | 2755  |
| 5 | ZOOLOGY-Evolutionary and Developmental Biology                          | 2766  |
| 6 | ZOOLOGY-Ecology, Ethology, Environmental Science and Wildlife           | 2767  |
| 7 | Co-Curricular-Communication Skills and Personality Development          | 2780A |

### Print(ID) 145448

Signature of Principal & Seal

### Important Notes:

- 1. Examinees having mobile and other electronic gadgets in their possession will not be allowed by the examination centre.
- 2. At least One Identity proof (Aadhar Card/Pan Card/ Voter Card/ Passport/Driving Licence) in original must be with the examinees during the examinations and if demanded will be shown to the invigilator.

Registrar



Print(ID) 148356

Signature of Principal & Seal

### **Important Notes:**

- 1. Examinees having mobile and other electronic gadgets in their possession will not be allowed by the examination centre.
- 2. At least One Identity proof (Aadhar Card/Pan Card/ Voter Card/ Passport/Driving Licence) in original must be with the examinees during the examinations and if demanded will be shown to the invigilator.

Roll No: 221202661517

Catch No.

2754

2755

2766

2767

Registrar

2780A

Rishika Duluy



### Admit Card Examination 2023-24

#### Roll No: 221202661518 Student Category: REGULAR Exam Center: (1201) SATISH CHANDRA COLLEGE, BALLIA Course Name: (213) BSC SEMESTER VI Semester: 6 Enrollment No.: JNCU210004190 University/College (1202) S. M. M. TOWN P.G COLLEGE, BALLIA Code & Name : Name o