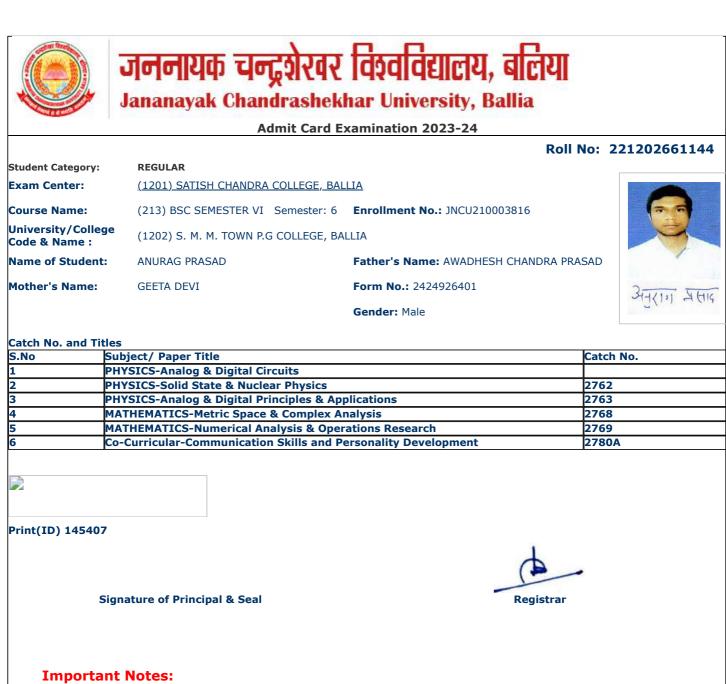

|                             |                                           | xamination 2023-24            |                     |
|-----------------------------|-------------------------------------------|-------------------------------|---------------------|
|                             |                                           |                               | oll No: 22120266103 |
| Student Category:           | REGULAR                                   |                               |                     |
| Exam Center:                | <u>(1201) SATISH CHANDRA COLLEGE, BAI</u> | LLIA                          |                     |
| Course Name:                | (213) BSC SEMESTER VI Semester: 6         | Enrollment No.: JNCU210003703 |                     |
| University/College          | e (1202) S. M. M. TOWN P.G COLLEGE, BA    | ΝΙΙΤΔ                         | - E                 |
| Code & Name :               |                                           |                               |                     |
| Name of Student:            | ADITI TIWARI                              | Father's Name: RAMPYAR TIWARI |                     |
| Mother's Name:              | RAGINI TIWARI                             | Form No.: 2424926368          | () 101 ° Te         |
|                             |                                           | Gender: Female                | Adite Tiero         |
|                             |                                           |                               |                     |
| Catch No. and Title<br>S.No | es<br>subject/ Paper Title                |                               | Catch No.           |
|                             | HEMISTRY-Analytical Methods               |                               |                     |
|                             | OTANY-Cytogenetics, Conservation & En     | vironment management          |                     |
| 3 В                         | OTANY-Cytogenetics, Plant Breeding & N    | lanotechnology                | 2754                |
|                             | OTANY-Ecology & Environment               |                               | 2755                |
|                             | HEMISTRY-Organic Synthesis-B              |                               | 2756                |
|                             | HEMISTRY-Chemical Energetics and Rad      |                               | 2757                |
| 7 <u>C</u>                  | o-Curricular-Communication Skills and P   | ersonality Development        | 2780A               |
|                             |                                           |                               |                     |
|                             |                                           |                               |                     |
|                             |                                           |                               |                     |
| Print(ID) 147375            |                                           |                               |                     |
|                             |                                           | 4                             |                     |
|                             |                                           |                               | -                   |
|                             |                                           |                               |                     |
| Si                          | gnature of Principal & Seal               | Registra                      | r                   |