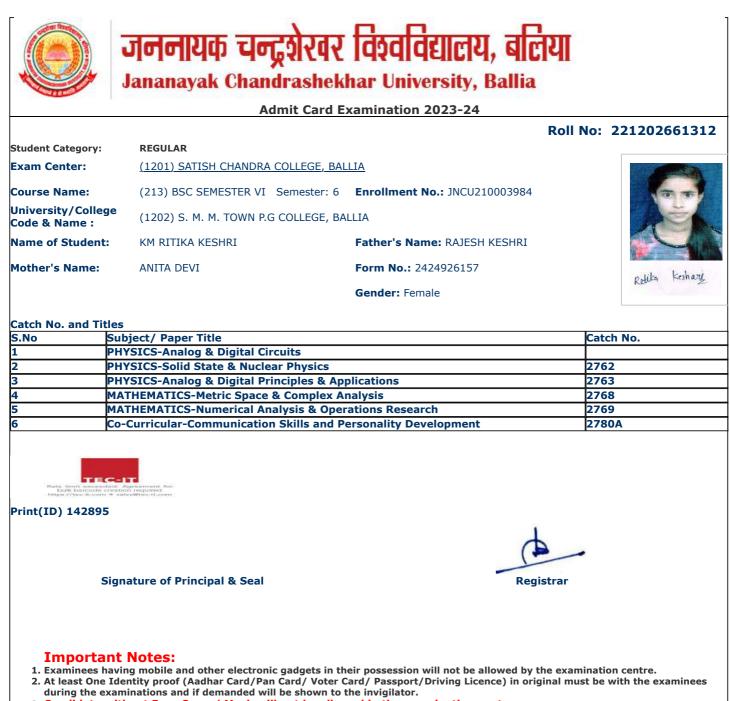

|                                     | Admit Card L                                                                   | xamination 2023-24                       |                     |
|-------------------------------------|--------------------------------------------------------------------------------|------------------------------------------|---------------------|
|                                     |                                                                                | Roll I                                   | No: 22120266103     |
| Student Category:                   | REGULAR                                                                        |                                          |                     |
| Exam Center:                        | (1201) SATISH CHANDRA COLLEGE, BAL                                             |                                          | 1000                |
| Course Name:                        | (213) BSC SEMESTER VI Semester: 6                                              | Enroliment No.: JNCU210003706            | 100                 |
| University/College<br>Code & Name : | (1202) S. M. M. TOWN P.G COLLEGE, BA                                           | LLIA                                     |                     |
| Name of Student:                    | ADITYA KUMAR KHARWAR                                                           | Father's Name: RAJ KUMAR KHARWAR         |                     |
| Mother's Name:                      | SEETA DEVI                                                                     | Form No.: 2424926280                     | N                   |
|                                     |                                                                                | Gender: Male                             | Adityo Kumor Khanin |
|                                     |                                                                                |                                          |                     |
| Catch No. and Titles S.No Sul       | bject/ Paper Title                                                             |                                          | Catch No.           |
|                                     |                                                                                | ng Strategic Locations, Military Models, |                     |
| <sup>1</sup> Pre                    | esentation                                                                     |                                          |                     |
|                                     | YSICS-Analog & Digital Circuits                                                |                                          |                     |
|                                     |                                                                                | ce and Technology in Relation to Warfare |                     |
|                                     | FENCE AND STRATEGIC STUDIES-Militar                                            | ry Psychology                            | 2704<br>2762        |
|                                     | YSICS-Solid State & Nuclear Physics<br>YSICS-Analog & Digital Principles & App | alications                               | 2762                |
|                                     | Curricular-Communication Skills and Pe                                         |                                          | 2783<br>2780A       |
|                                     |                                                                                |                                          |                     |
| Print(ID) 144958                    |                                                                                |                                          |                     |
|                                     |                                                                                |                                          |                     |
|                                     |                                                                                |                                          |                     |