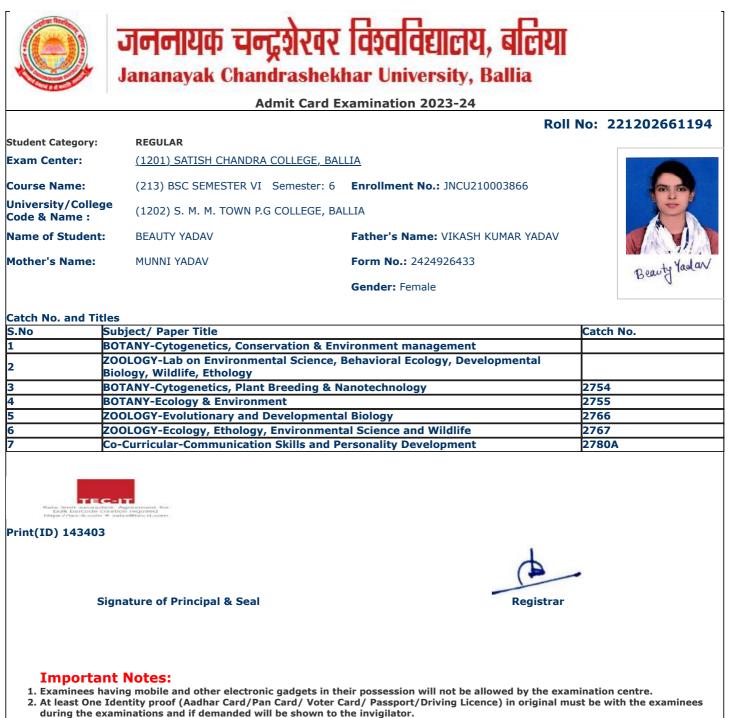

|                                    | 2768            |
|                                     | ATHEMATICS Numerical Analysis & Oper                                             | -                                  | 2769            |
|                                     | o-Curricular-Communication Skills and Pe                                         |                                    | 2780A           |
| Print(ID) 141570                    |                                                                                  |                                    |                 |
| Sig                                 | gnature of Principal & Seal                                                      | Registrar                          |                 |







### Admit Card Examination 2023-24

|                                     |                                      |                               | Roll No: 221202661196 |
|-------------------------------------|--------------------------------------|-------------------------------|-----------------------|
| Student Category:                   | REGULAR                              |                               |                       |
| Exam Center:                        | (1201) SATISH CHANDRA COLLEGE, BAL   | LIA                           |                       |
| Course Name:                        | (213) BSC SEMESTER VI Semester: 6    | Enrollment No.: JNCU210003868 |                       |
| University/College<br>Code & Name : | (1202) S. M. M. TOWN P.G COLLEGE, BA | LLIA