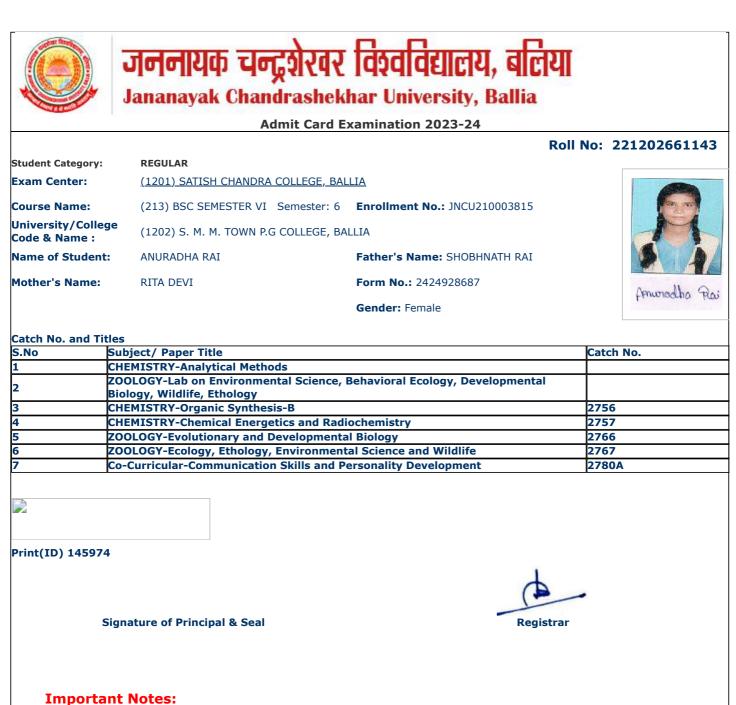

|                                     |                                                                                | xamination 2023-24                |                  |
|-------------------------------------|--------------------------------------------------------------------------------|-----------------------------------|------------------|
|                                     |                                                                                | Roll                              | No: 221202661002 |
| Student Category:                   | REGULAR                                                                        |                                   |                  |
| Exam Center:                        | <u>(1201) SATISH CHANDRA COLLEGE, BAL</u>                                      | LIA                               |                  |
| Course Name:                        | (213) BSC SEMESTER VI Semester: 6                                              | Enroliment No.: JNCU210003674     | (0)              |
| Jniversity/College<br>Code & Name : | (1202) S. M. M. TOWN P.G COLLEGE, BA                                           | LLIA                              | Ě                |
| Name of Student:                    | AANCHAL TIWARI                                                                 | Father's Name: ANAND KUMAR TIWARI |                  |
| Mother's Name:                      | SANGEETA TIWARI                                                                | Form No.: 2424928700              | Janchal Turior   |
|                                     |                                                                                | Gender: Female                    | rganchui man     |
|                                     |                                                                                |                                   |                  |
| Catch No. and Titles                |                                                                                |                                   |                  |
|                                     | bject/ Paper Title                                                             |                                   | Catch No.        |
|                                     | TANY-Cytogenetics, Conservation & Env<br>OLOGY-Lab on Environmental Science, I |                                   |                  |
|                                     | logy, Wildlife, Ethology                                                       | Benavioral Ecology, Developmental |                  |
|                                     | TANY-Cytogenetics, Plant Breeding & N                                          | anotechnology                     | 2754             |
| 4 BO                                | TANY-Ecology & Environment                                                     |                                   | 2755             |
|                                     | OLOGY-Evolutionary and Developmenta                                            |                                   | 2766             |
|                                     | OLOGY-Ecology, Ethology, Environment                                           |                                   | 2767             |
| 7 Co-                               | Curricular-Communication Skills and Po                                         | ersonality Development            | 2780A            |
|                                     |                                                                                |                                   |                  |
| Print(ID) 145975                    |                                                                                |                                   |                  |
|                                     |                                                                                | 1                                 |                  |
|                                     |                                                                                |                                   | -                |
|                                     |                                                                                |                                   |                  |
|                                     |                                                                                |                                   |                  |