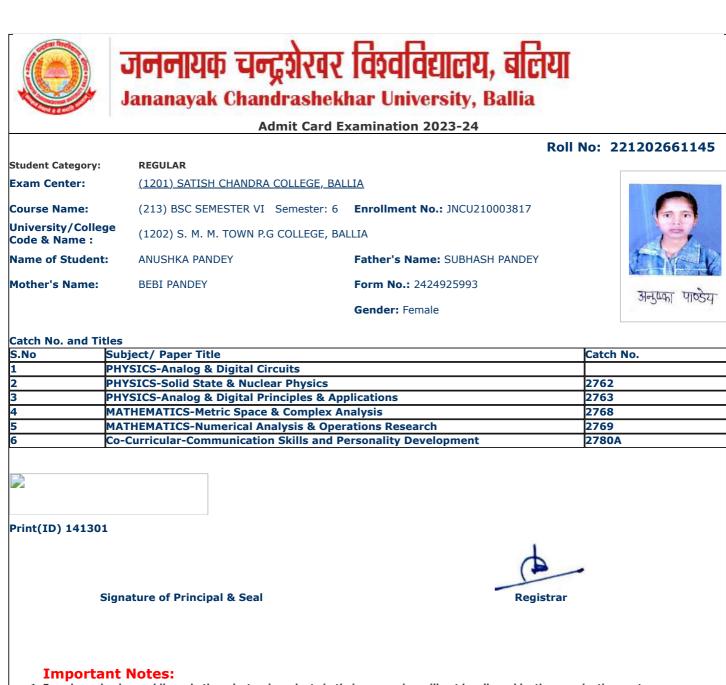

| A C MIC                             | Jananayak Chandrashek                    | xamination 2023-24                |                  |
|-------------------------------------|------------------------------------------|-----------------------------------|------------------|
|                                     | Admit Card E                             |                                   | No: 221202661033 |
| tudent Category:                    | REGULAR                                  | Kon                               | NO. 22120200105  |
| xam Center:                         | (1201) SATISH CHANDRA COLLEGE, BAI       | LLIA                              |                  |
|                                     |                                          |                                   |                  |
| Course Name:                        | (213) BSC SEMESTER VI Semester: 6        | Enrollment No.: JNC0210003705     | 1                |
| Iniversity/Colle<br>Code & Name :   | ge (1202) S. M. M. TOWN P.G COLLEGE, BA  | ALLIA                             |                  |
| lame of Studen                      | t: ADITYA KESHARI                        | Father's Name: AJAY KUMAR KESHARI |                  |
| Iother's Name:                      | RINJU DEVI                               | Form No.: 2424926174              |                  |
|                                     |                                          | Gender: Male                      | Aditya keshari   |
|                                     |                                          | Gender Hale                       |                  |
| atch No. and Ti                     | tles                                     |                                   |                  |
| .No                                 | Subject/ Paper Title                     |                                   | Catch No.        |
| L                                   | PHYSICS-Analog & Digital Circuits        |                                   |                  |
| 2                                   | CHEMISTRY-Analytical Methods             |                                   |                  |
| 3                                   | CHEMISTRY-Organic Synthesis-B            |                                   | 2756             |
| •                                   | CHEMISTRY-Chemical Energetics and Rad    | iochemistry                       | 2757             |
| 5                                   | PHYSICS-Solid State & Nuclear Physics    |                                   | 2762             |
|                                     | PHYSICS-Analog & Digital Principles & Ap |                                   | 2763             |
| 5                                   |                                          |                                   | 2780A            |
| 5                                   | Co-Curricular-Communication Skills and P | ersonality Development            |                  |
| 5<br>7<br>2<br>2<br>Print(ID) 14298 | Co-Curricular-Communication Skills and P | ersonality Development            |                  |