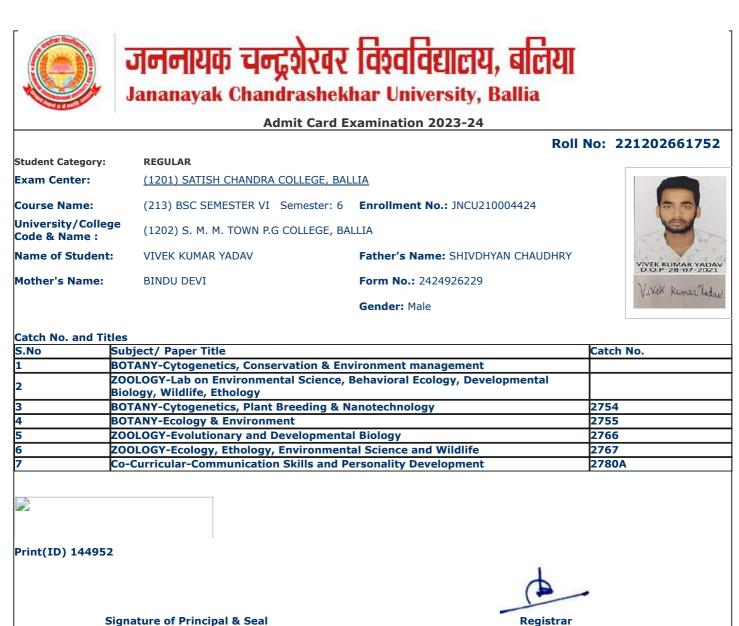

|                             |                                           | xamination 2023-24            |                     |
|-----------------------------|-------------------------------------------|-------------------------------|---------------------|
|                             |                                           |                               | oll No: 22120266103 |
| Student Category:           | REGULAR                                   |                               |                     |
| Exam Center:                | <u>(1201) SATISH CHANDRA COLLEGE, BAI</u> | LLIA                          |                     |
| Course Name:                | (213) BSC SEMESTER VI Semester: 6         | Enrollment No.: JNCU210003703 |                     |
| University/College          | e (1202) S. M. M. TOWN P.G COLLEGE, BA    | ΝΙΙΤΔ                         | - E                 |
| Code & Name :               |                                           |                               |                     |
| Name of Student:            | ADITI TIWARI                              | Father's Name: RAMPYAR TIWARI |                     |
| Mother's Name:              | RAGINI TIWARI                             | Form No.: 2424926368          | () 101 ° Te         |
|                             |                                           | Gender: Female                | Adite Tiero         |
|                             |                                           |                               |                     |
| Catch No. and Title<br>S.No | es<br>subject/ Paper Title                |                               | Catch No.           |
|                             | HEMISTRY-Analytical Methods               |                               |                     |
|                             | OTANY-Cytogenetics, Conservation & En     | vironment management          |                     |
| 3 В                         | OTANY-Cytogenetics, Plant Breeding & N    | lanotechnology                | 2754                |
|                             | OTANY-Ecology & Environment               |                               | 2755                |
|                             | HEMISTRY-Organic Synthesis-B              |                               | 2756                |
|                             | HEMISTRY-Chemical Energetics and Rad      |                               | 2757                |
| 7 <u>C</u>                  | o-Curricular-Communication Skills and P   | ersonality Development        | 2780A               |
|                             |                                           |                               |                     |
|                             |                                           |                               |                     |
|                             |                                           |                               |                     |
| Print(ID) 147375            |                                           |                               |                     |
|                             |                                           | 4                             |                     |
|                             |                                           |                               | -                   |
|                             |                                           |                               |                     |
| Si                          | gnature of Principal & Seal               | Registra                      | r                   |