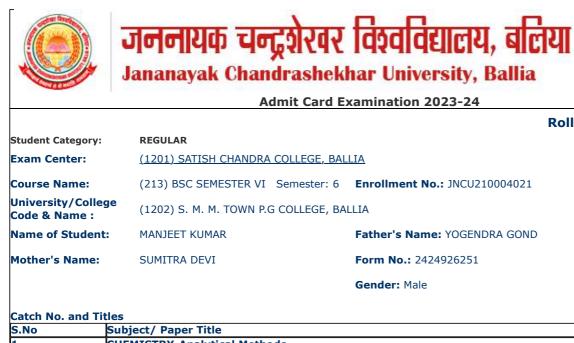

|                             |                                           | xamination 2023-24            |                     |
|-----------------------------|-------------------------------------------|-------------------------------|---------------------|
|                             |                                           |                               | oll No: 22120266103 |
| Student Category:           | REGULAR                                   |                               |                     |
| Exam Center:                | <u>(1201) SATISH CHANDRA COLLEGE, BAI</u> | LLIA                          |                     |
| Course Name:                | (213) BSC SEMESTER VI Semester: 6         | Enrollment No.: JNCU210003703 |                     |
| University/College          | e (1202) S. M. M. TOWN P.G COLLEGE, BA    | ΝΙΙΤΔ                         | - E                 |
| Code & Name :               |                                           |                               |                     |
| Name of Student:            | ADITI TIWARI                              | Father's Name: RAMPYAR TIWARI |                     |
| Mother's Name:              | RAGINI TIWARI                             | Form No.: 2424926368          | () 101 ° Te         |
|                             |                                           | Gender: Female                | Adite Tiero         |
|                             |                                           |                               |                     |
| Catch No. and Title<br>S.No | es<br>subject/ Paper Title                |                               | Catch No.           |
|                             | HEMISTRY-Analytical Methods               |                               |                     |
|                             | OTANY-Cytogenetics, Conservation & En     | vironment management          |                     |
| 3 В                         | OTANY-Cytogenetics, Plant Breeding & N    | lanotechnology                | 2754                |
|                             | OTANY-Ecology & Environment               |                               | 2755                |
|                             | HEMISTRY-Organic Synthesis-B              |                               | 2756                |
|                             | HEMISTRY-Chemical Energetics and Rad      |                               | 2757                |
| 7 <u>C</u>                  | o-Curricular-Communication Skills and P   | ersonality Development        | 2780A               |
|                             |                                           |                               |                     |
|                             |                                           |                               |                     |
|                             |                                           |                               |                     |
| Print(ID) 147375            |                                           |                               |                     |
|                             |                                           | 4                             |                     |
|                             |                                           |                               | -                   |
|                             |                                           |                               |                     |
| Si                          | gnature of Principal & Seal               | Registra                      | r                   |