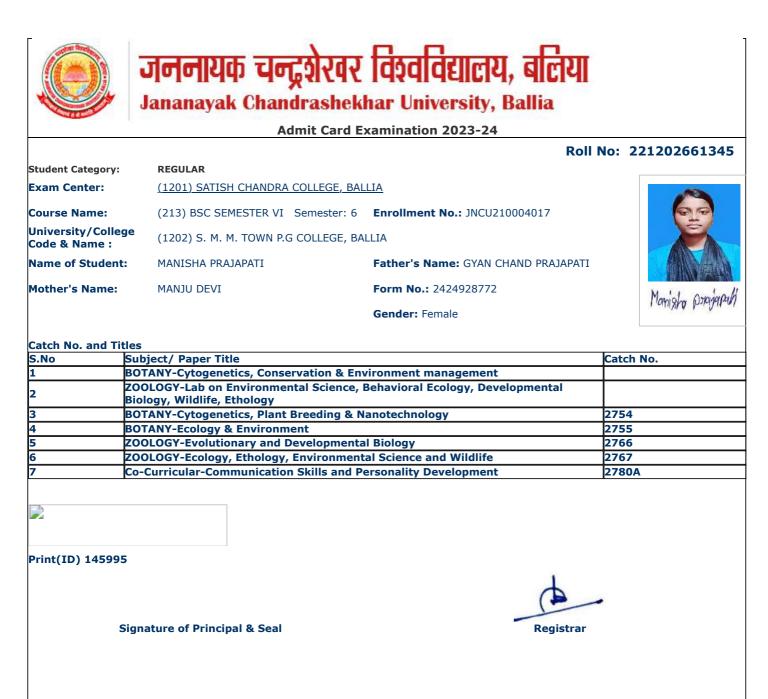

|                                     |                                                                                | xamination 2023-24                |                  |
|-------------------------------------|--------------------------------------------------------------------------------|-----------------------------------|------------------|
|                                     |                                                                                | Roll                              | No: 221202661002 |
| Student Category:                   | REGULAR                                                                        |                                   |                  |
| Exam Center:                        | <u>(1201) SATISH CHANDRA COLLEGE, BAL</u>                                      | LIA                               |                  |
| Course Name:                        | (213) BSC SEMESTER VI Semester: 6                                              | Enroliment No.: JNCU210003674     | (0)              |
| Jniversity/College<br>Code & Name : | (1202) S. M. M. TOWN P.G COLLEGE, BA                                           | LLIA                              | Ě                |
| Name of Student:                    | AANCHAL TIWARI                                                                 | Father's Name: ANAND KUMAR TIWARI |                  |
| Mother's Name:                      | SANGEETA TIWARI                                                                | Form No.: 2424928700              | Janchal Turior   |
|                                     |                                                                                | Gender: Female                    | rganchui man     |
|                                     |                                                                                |                                   |                  |
| Catch No. and Titles                |                                                                                |                                   |                  |
|                                     | bject/ Paper Title                                                             |                                   | Catch No.        |
|                                     | TANY-Cytogenetics, Conservation & Env<br>OLOGY-Lab on Environmental Science, I |                                   |                  |
|                                     | logy, Wildlife, Ethology                                                       | Benavioral Ecology, Developmental |                  |
|                                     | TANY-Cytogenetics, Plant Breeding & N                                          | anotechnology                     | 2754             |
| 4 BO                                | TANY-Ecology & Environment                                                     |                                   | 2755             |
|                                     | OLOGY-Evolutionary and Developmenta                                            |                                   | 2766             |
|                                     | OLOGY-Ecology, Ethology, Environment                                           |                                   | 2767             |
| 7 Co-                               | Curricular-Communication Skills and Po                                         | ersonality Development            | 2780A            |
|                                     |                                                                                |                                   |                  |
| Print(ID) 145975                    |                                                                                |                                   |                  |
|                                     |                                                                                | 1                                 |                  |
|                                     |                                                                                |                                   | -                |
|                                     |                                                                                |                                   |                  |
|                                     |                                                                                |                                   |                  |