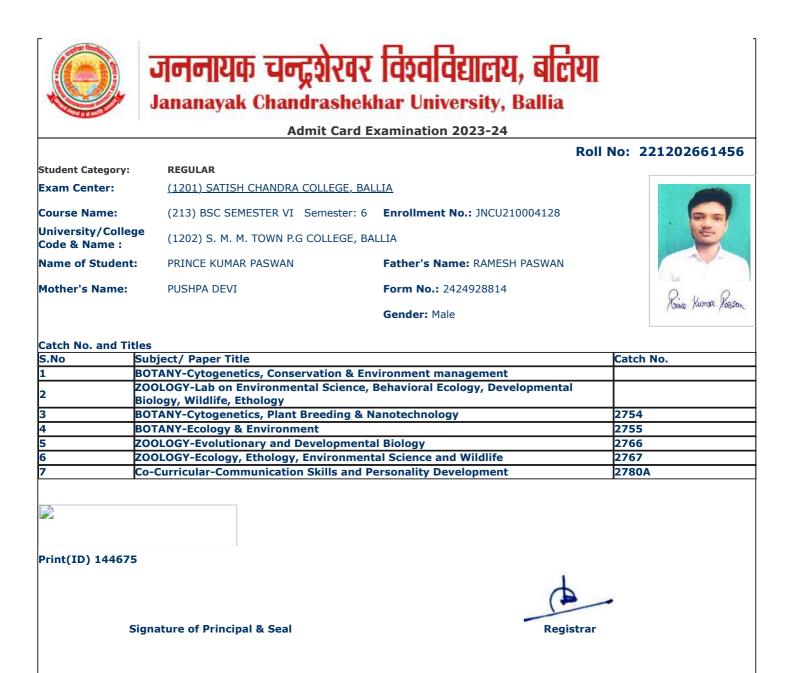

|                                     |                                                                                | xamination 2023-24                |                  |
|-------------------------------------|--------------------------------------------------------------------------------|-----------------------------------|------------------|
|                                     |                                                                                | Roll                              | No: 221202661002 |
| Student Category:                   | REGULAR                                                                        |                                   |                  |
| Exam Center:                        | <u>(1201) SATISH CHANDRA COLLEGE, BAL</u>                                      | LIA                               |                  |
| Course Name:                        | (213) BSC SEMESTER VI Semester: 6                                              | Enroliment No.: JNCU210003674     | (0)              |
| Jniversity/College<br>Code & Name : | (1202) S. M. M. TOWN P.G COLLEGE, BA                                           | LLIA                              | Ě                |
| Name of Student:                    | AANCHAL TIWARI                                                                 | Father's Name: ANAND KUMAR TIWARI |                  |
| Mother's Name:                      | SANGEETA TIWARI                                                                | Form No.: 2424928700              | Janchal Turior   |
|                                     |                                                                                | Gender: Female                    | rganchui man     |
|                                     |                                                                                |                                   |                  |
| Catch No. and Titles                |                                                                                |                                   |                  |
|                                     | bject/ Paper Title                                                             |                                   | Catch No.        |
|                                     | TANY-Cytogenetics, Conservation & Env<br>OLOGY-Lab on Environmental Science, I |                                   |                  |
|                                     | logy, Wildlife, Ethology                                                       | Benavioral Ecology, Developmental |                  |
|                                     | TANY-Cytogenetics, Plant Breeding & N                                          | anotechnology                     | 2754             |
| 4 BO                                | TANY-Ecology & Environment                                                     |                                   | 2755             |
|                                     | OLOGY-Evolutionary and Developmenta                                            |                                   | 2766             |
|                                     | OLOGY-Ecology, Ethology, Environment                                           |                                   | 2767             |
| 7 Co-                               | Curricular-Communication Skills and Po                                         | ersonality Development            | 2780A            |
|                                     |                                                                                |                                   |                  |
| Print(ID) 145975                    |                                                                                |                                   |                  |
|                                     |                                                                                | 1                                 |                  |
|                                     |                                                                                |                                   | -                |
|                                     |                                                                                |                                   |                  |
|                                     |                                                                                |                                   |                  |