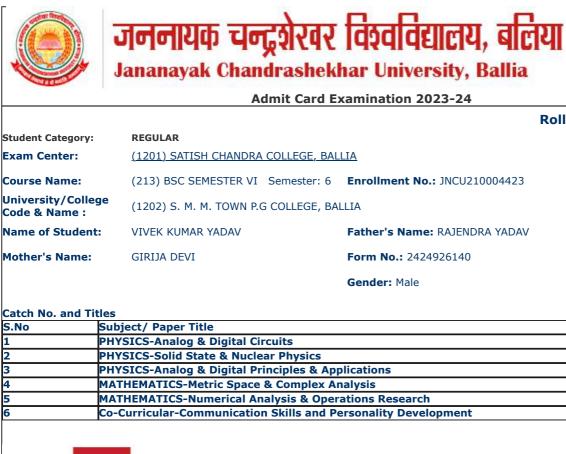

|                                     |                                                                                | xamination 2023-24                |                  |
|-------------------------------------|--------------------------------------------------------------------------------|-----------------------------------|------------------|
|                                     |                                                                                | Roll                              | No: 221202661002 |
| Student Category:                   | REGULAR                                                                        |                                   |                  |
| Exam Center:                        | <u>(1201) SATISH CHANDRA COLLEGE, BAL</u>                                      | LIA                               |                  |
| Course Name:                        | (213) BSC SEMESTER VI Semester: 6                                              | Enroliment No.: JNCU210003674     | (0)              |
| Jniversity/College<br>Code & Name : | (1202) S. M. M. TOWN P.G COLLEGE, BA                                           | LLIA                              | Ě                |
| Name of Student:                    | AANCHAL TIWARI                                                                 | Father's Name: ANAND KUMAR TIWARI |                  |
| Mother's Name:                      | SANGEETA TIWARI                                                                | Form No.: 2424928700              | Janchal Turior   |
|                                     |                                                                                | Gender: Female                    | rganchui man     |
|                                     |                                                                                |                                   |                  |
| Catch No. and Titles                |                                                                                |                                   |                  |
|                                     | bject/ Paper Title                                                             |                                   | Catch No.        |
|                                     | TANY-Cytogenetics, Conservation & Env<br>OLOGY-Lab on Environmental Science, I |                                   |                  |
|                                     | logy, Wildlife, Ethology                                                       | Benavioral Ecology, Developmental |                  |
|                                     | TANY-Cytogenetics, Plant Breeding & N                                          | anotechnology                     | 2754             |
| 4 BO                                | TANY-Ecology & Environment                                                     |                                   | 2755             |
|                                     | OLOGY-Evolutionary and Developmenta                                            |                                   | 2766             |
|                                     | OLOGY-Ecology, Ethology, Environment                                           |                                   | 2767             |
| 7 Co-                               | Curricular-Communication Skills and Po                                         | ersonality Development            | 2780A            |
|                                     |                                                                                |                                   |                  |
| Print(ID) 145975                    |                                                                                |                                   |                  |
|                                     |                                                                                | 1                                 |                  |
|                                     |                                                                                |                                   | -                |
|                                     |                                                                                |                                   |                  |
|                                     |                                                                                |                                   |                  |