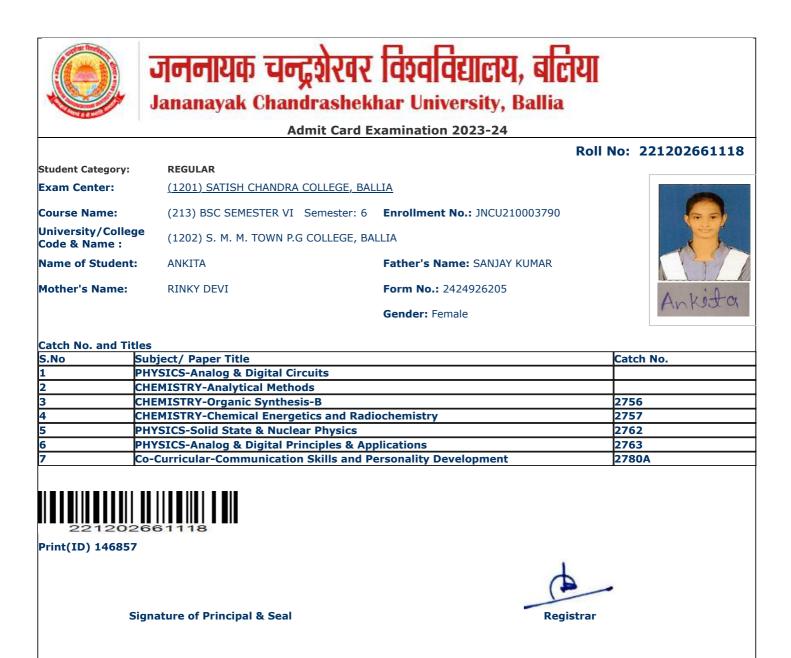

|                                     | Admit Card E                                                  | xamination 2023-24                |                    |
|-------------------------------------|---------------------------------------------------------------|-----------------------------------|--------------------|
|                                     |                                                               |                                   | No: 221202661052   |
| Student Category:                   | REGULAR                                                       |                                   |                    |
| Exam Center:                        | (1201) SATISH CHANDRA COLLEGE, BAL                            |                                   |                    |
| Course Name:                        | (213) BSC SEMESTER VI Semester: 6                             | Enroliment No.: JNCU210003724     | (a a)              |
| Jniversity/College<br>Code & Name : | (1202) S. M. M. TOWN P.G COLLEGE, BA                          | LLIA                              | - Cha              |
| Name of Student:                    | AKANKSHA KUMARI                                               | Father's Name: MANOJ KUMAR KASERA |                    |
| Mother's Name:                      | PUSHPA DEVI                                                   | Form No.: 2424926094              | Akonkala ku        |
|                                     |                                                               | Gender: Female                    | r invitopha (rumar |
|                                     |                                                               |                                   |                    |
| Catch No. and Title                 |                                                               |                                   | Catch No.          |
|                                     | ubject/ Paper Title<br>OTANY-Cytogenetics, Conservation & Env | vironmont management              | Catch No.          |
|                                     | OLOGY-Lab on Environmental Science, I                         |                                   | 1                  |
|                                     | iology, Wildlife, Ethology                                    |                                   |                    |
|                                     | OTANY-Cytogenetics, Plant Breeding & N                        | lanotechnology                    | 2754               |
| 4 BC                                | OTANY-Ecology & Environment                                   |                                   | 2755               |
|                                     | <b>OOLOGY-Evolutionary and Developmenta</b>                   |                                   | 2766               |
|                                     | OOLOGY-Ecology, Ethology, Environment                         |                                   | 2767               |
| 7 Co                                | o-Curricular-Communication Skills and Pe                      | ersonality Development            | 2780A              |
|                                     |                                                               |                                   |                    |
| Print(ID) 142948                    |                                                               | 7                                 |                    |
|                                     |                                                               |                                   |                    |
|                                     |                                                               |                                   |                    |
|                                     | nature of Principal & Seal                                    | Registrar                         |                    |