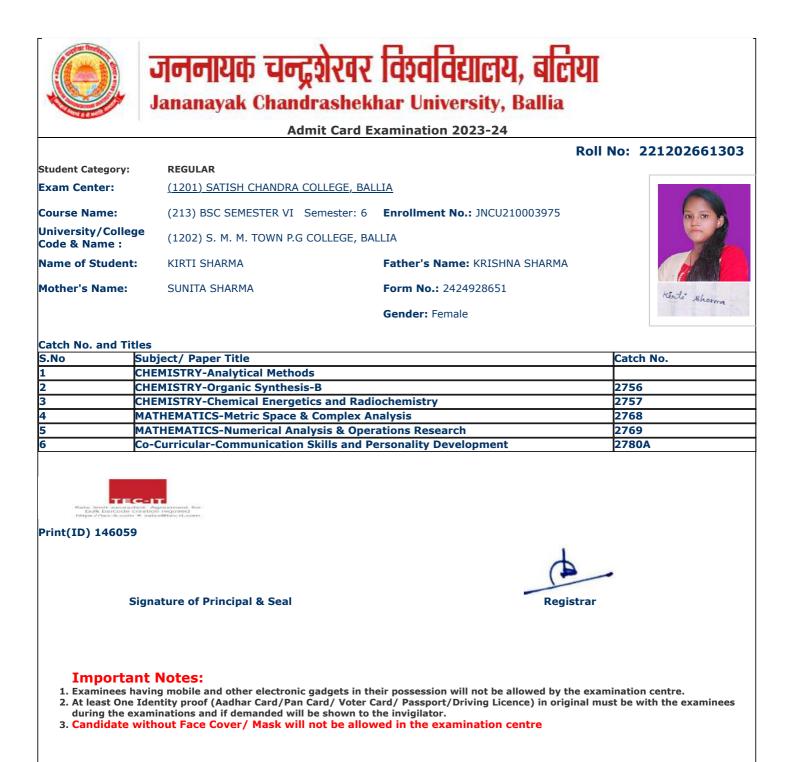

|                             |                                           | xamination 2023-24            |                     |
|-----------------------------|-------------------------------------------|-------------------------------|---------------------|
|                             |                                           |                               | oll No: 22120266103 |
| Student Category:           | REGULAR                                   |                               |                     |
| Exam Center:                | <u>(1201) SATISH CHANDRA COLLEGE, BAI</u> | LLIA                          |                     |
| Course Name:                | (213) BSC SEMESTER VI Semester: 6         | Enrollment No.: JNCU210003703 |                     |
| University/College          | e (1202) S. M. M. TOWN P.G COLLEGE, BA    | ΝΙΙΤΔ                         | - E                 |
| Code & Name :               |                                           |                               |                     |
| Name of Student:            | ADITI TIWARI                              | Father's Name: RAMPYAR TIWARI |                     |
| Mother's Name:              | RAGINI TIWARI                             | Form No.: 2424926368          | () 101 ° Te         |
|                             |                                           | Gender: Female                | Adite Tiero         |
|                             |                                           |                               |                     |
| Catch No. and Title<br>S.No | es<br>subject/ Paper Title                |                               | Catch No.           |
|                             | HEMISTRY-Analytical Methods               |                               |                     |
|                             | OTANY-Cytogenetics, Conservation & En     | vironment management          |                     |
| 3 В                         | OTANY-Cytogenetics, Plant Breeding & N    | lanotechnology                | 2754                |
|                             | OTANY-Ecology & Environment               |                               | 2755                |
|                             | HEMISTRY-Organic Synthesis-B              |                               | 2756                |
|                             | HEMISTRY-Chemical Energetics and Rad      |                               | 2757                |
| 7 <u>C</u>                  | o-Curricular-Communication Skills and P   | ersonality Development        | 2780A               |
|                             |                                           |                               |                     |
|                             |                                           |                               |                     |
|                             |                                           |                               |                     |
| Print(ID) 147375            |                                           |                               |                     |
|                             |                                           | 4                             |                     |
|                             |                                           |                               | -                   |
|                             |                                           |                               |                     |
| Si                          | gnature of Principal & Seal               | Registra                      | r                   |