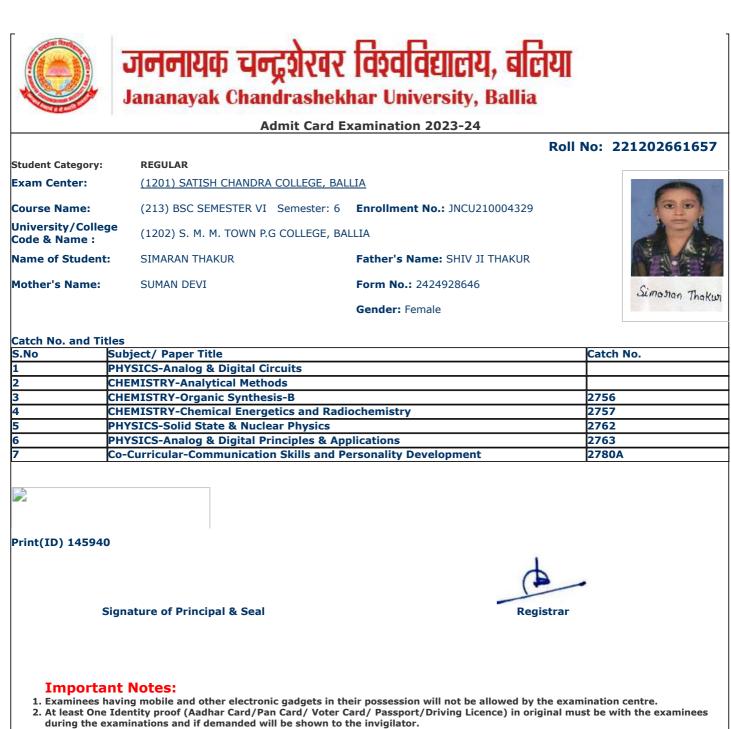

| A C MIC                             | Jananayak Chandrashek                    | xamination 2023-24                |                  |
|-------------------------------------|------------------------------------------|-----------------------------------|------------------|
|                                     | Admit Card E                             |                                   | No: 221202661033 |
| tudent Category:                    | REGULAR                                  | Kon                               | NO. 22120200105  |
| xam Center:                         | (1201) SATISH CHANDRA COLLEGE, BAI       | LLIA                              |                  |
|                                     |                                          |                                   |                  |
| Course Name:                        | (213) BSC SEMESTER VI Semester: 6        | Enrollment No.: JNC0210003705     | 1                |
| Iniversity/Colle<br>Code & Name :   | ge (1202) S. M. M. TOWN P.G COLLEGE, BA  | ALLIA                             |                  |
| lame of Studen                      | t: ADITYA KESHARI                        | Father's Name: AJAY KUMAR KESHARI |                  |
| Iother's Name:                      | RINJU DEVI                               | Form No.: 2424926174              |                  |
|                                     |                                          | Gender: Male                      | Aditya keshari   |
|                                     |                                          | Gender Hale                       |                  |
| atch No. and Ti                     | tles                                     |                                   |                  |
| .No                                 | Subject/ Paper Title                     |                                   | Catch No.        |
| L                                   | PHYSICS-Analog & Digital Circuits        |                                   |                  |
| 2                                   | CHEMISTRY-Analytical Methods             |                                   |                  |
| 3                                   | CHEMISTRY-Organic Synthesis-B            |                                   | 2756             |
| •                                   | CHEMISTRY-Chemical Energetics and Rad    | iochemistry                       | 2757             |
| 5                                   | PHYSICS-Solid State & Nuclear Physics    |                                   | 2762             |
|                                     | PHYSICS-Analog & Digital Principles & Ap |                                   | 2763             |
| 5                                   |                                          |                                   | 2780A            |
| 5                                   | Co-Curricular-Communication Skills and P | ersonality Development            |                  |
| 5<br>7<br>2<br>2<br>Print(ID) 14298 | Co-Curricular-Communication Skills and P | ersonality Development            |                  |