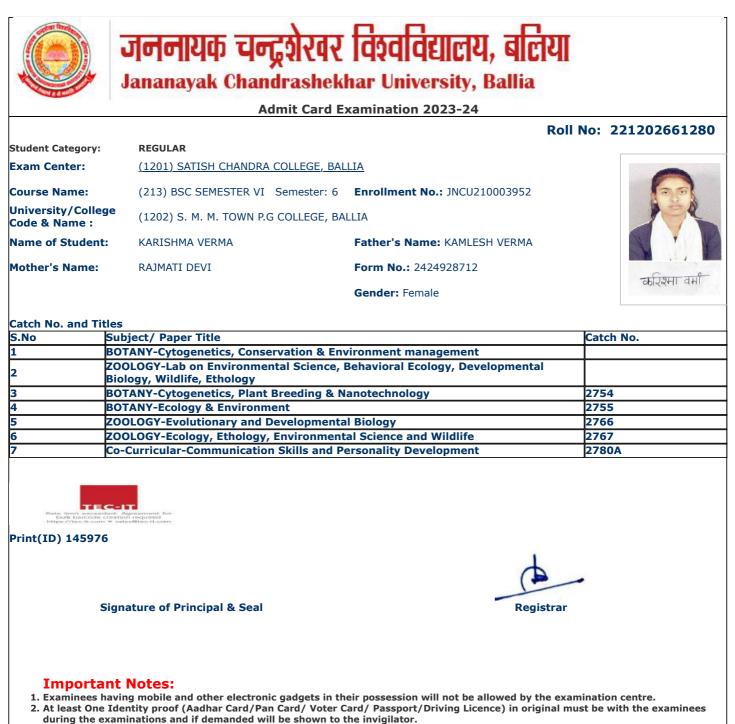

|                             |                                           | xamination 2023-24            |                     |
|-----------------------------|-------------------------------------------|-------------------------------|---------------------|
|                             |                                           |                               | oll No: 22120266103 |
| Student Category:           | REGULAR                                   |                               |                     |
| Exam Center:                | <u>(1201) SATISH CHANDRA COLLEGE, BAI</u> | LLIA                          |                     |
| Course Name:                | (213) BSC SEMESTER VI Semester: 6         | Enrollment No.: JNCU210003703 |                     |
| University/College          | e (1202) S. M. M. TOWN P.G COLLEGE, BA    | ΝΙΙΤΔ                         | - E                 |
| Code & Name :               |                                           |                               |                     |
| Name of Student:            | ADITI TIWARI                              | Father's Name: RAMPYAR TIWARI |                     |
| Mother's Name:              | RAGINI TIWARI                             | Form No.: 2424926368          | () 101 ° Te         |
|                             |                                           | Gender: Female                | Adite Tiero         |
|                             |                                           |                               |                     |
| Catch No. and Title<br>S.No | es<br>subject/ Paper Title                |                               | Catch No.           |
|                             | HEMISTRY-Analytical Methods               |                               |                     |
|                             | OTANY-Cytogenetics, Conservation & En     | vironment management          |                     |
| 3 В                         | OTANY-Cytogenetics, Plant Breeding & N    | lanotechnology                | 2754                |
|                             | OTANY-Ecology & Environment               |                               | 2755                |
|                             | HEMISTRY-Organic Synthesis-B              |                               | 2756                |
|                             | HEMISTRY-Chemical Energetics and Rad      |                               | 2757                |
| 7 <u>C</u>                  | o-Curricular-Communication Skills and P   | ersonality Development        | 2780A               |
|                             |                                           |                               |                     |
|                             |                                           |                               |                     |
|                             |                                           |                               |                     |
| Print(ID) 147375            |                                           |                               |                     |
|                             |                                           | 4                             |                     |
|                             |                                           |                               | -                   |
|                             |                                           |                               |                     |
| Si                          | gnature of Principal & Seal               | Registra                      | r                   |