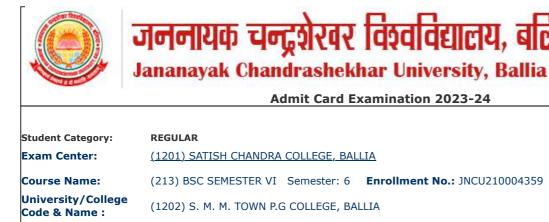

|                                     |                                                                                | xamination 2023-24                |                  |
|-------------------------------------|--------------------------------------------------------------------------------|-----------------------------------|------------------|
|                                     |                                                                                | Roll                              | No: 221202661002 |
| Student Category:                   | REGULAR                                                                        |                                   |                  |
| Exam Center:                        | <u>(1201) SATISH CHANDRA COLLEGE, BAL</u>                                      | LIA                               |                  |
| Course Name:                        | (213) BSC SEMESTER VI Semester: 6                                              | Enroliment No.: JNCU210003674     | (0)              |
| Jniversity/College<br>Code & Name : | (1202) S. M. M. TOWN P.G COLLEGE, BA                                           | LLIA                              | Ě                |
| Name of Student:                    | AANCHAL TIWARI                                                                 | Father's Name: ANAND KUMAR TIWARI |                  |
| Mother's Name:                      | SANGEETA TIWARI                                                                | Form No.: 2424928700              | Janchal Turior   |
|                                     |                                                                                | Gender: Female                    | rganchui man     |
|                                     |                                                                                |                                   |                  |
| Catch No. and Titles                |                                                                                |                                   |                  |
|                                     | bject/ Paper Title                                                             |                                   | Catch No.        |
|                                     | TANY-Cytogenetics, Conservation & Env<br>OLOGY-Lab on Environmental Science, I |                                   |                  |
|                                     | logy, Wildlife, Ethology                                                       | Benavioral Ecology, Developmental |                  |
|                                     | TANY-Cytogenetics, Plant Breeding & N                                          | anotechnology                     | 2754             |
| 4 BO                                | TANY-Ecology & Environment                                                     |                                   | 2755             |
|                                     | OLOGY-Evolutionary and Developmenta                                            |                                   | 2766             |
|                                     | OLOGY-Ecology, Ethology, Environment                                           |                                   | 2767             |
| 7 Co-                               | Curricular-Communication Skills and Po                                         | ersonality Development            | 2780A            |
|                                     |                                                                                |                                   |                  |
| Print(ID) 145975                    |                                                                                |                                   |                  |
|                                     |                                                                                | 1                                 |                  |
|                                     |                                                                                |                                   | -                |
|                                     |                                                                                |                                   |                  |
|                                     |                                                                                |                                   |                  |