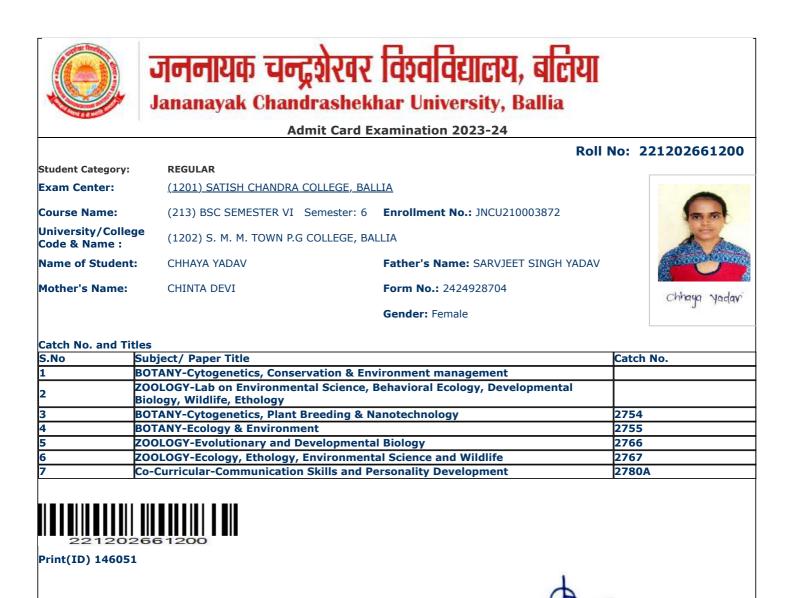

|                                     |                                                                                | xamination 2023-24                |                  |
|-------------------------------------|--------------------------------------------------------------------------------|-----------------------------------|------------------|
|                                     |                                                                                | Roll                              | No: 221202661002 |
| Student Category:                   | REGULAR                                                                        |                                   |                  |
| Exam Center:                        | <u>(1201) SATISH CHANDRA COLLEGE, BAL</u>                                      | LIA                               |                  |
| Course Name:                        | (213) BSC SEMESTER VI Semester: 6                                              | Enroliment No.: JNCU210003674     | (0)              |
| Jniversity/College<br>Code & Name : | (1202) S. M. M. TOWN P.G COLLEGE, BA                                           | LLIA                              | Ě                |
| Name of Student:                    | AANCHAL TIWARI                                                                 | Father's Name: ANAND KUMAR TIWARI |                  |
| Mother's Name:                      | SANGEETA TIWARI                                                                | Form No.: 2424928700              | Janchal Turior   |
|                                     |                                                                                | Gender: Female                    | rganchui man     |
|                                     |                                                                                |                                   |                  |
| Catch No. and Titles                |                                                                                |                                   |                  |
|                                     | bject/ Paper Title                                                             |                                   | Catch No.        |
|                                     | TANY-Cytogenetics, Conservation & Env<br>OLOGY-Lab on Environmental Science, I |                                   |                  |
|                                     | logy, Wildlife, Ethology                                                       | Benavioral Ecology, Developmental |                  |
|                                     | TANY-Cytogenetics, Plant Breeding & N                                          | anotechnology                     | 2754             |
| 4 BO                                | TANY-Ecology & Environment                                                     |                                   | 2755             |
|                                     | OLOGY-Evolutionary and Developmenta                                            |                                   | 2766             |
|                                     | OLOGY-Ecology, Ethology, Environment                                           |                                   | 2767             |
| 7 Co-                               | Curricular-Communication Skills and Po                                         | ersonality Development            | 2780A            |
|                                     |                                                                                |                                   |                  |
| Print(ID) 145975                    |                                                                                |                                   |                  |
|                                     |                                                                                | 1                                 |                  |
|                                     |                                                                                |                                   | -                |
|                                     |                                                                                |                                   |                  |
|                                     |                                                                                |                                   |                  |