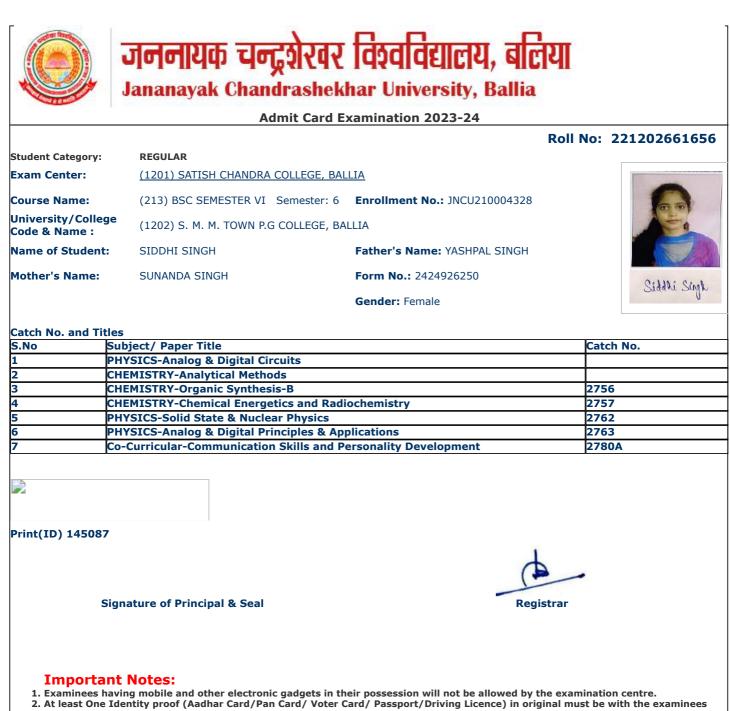

|                             |                                           | xamination 2023-24            |                     |
|-----------------------------|-------------------------------------------|-------------------------------|---------------------|
|                             |                                           |                               | oll No: 22120266103 |
| Student Category:           | REGULAR                                   |                               |                     |
| Exam Center:                | <u>(1201) SATISH CHANDRA COLLEGE, BAI</u> | LLIA                          |                     |
| Course Name:                | (213) BSC SEMESTER VI Semester: 6         | Enrollment No.: JNCU210003703 |                     |
| University/College          | e (1202) S. M. M. TOWN P.G COLLEGE, BA    | ΝΙΙΤΔ                         | - E                 |
| Code & Name :               |                                           |                               |                     |
| Name of Student:            | ADITI TIWARI                              | Father's Name: RAMPYAR TIWARI |                     |
| Mother's Name:              | RAGINI TIWARI                             | Form No.: 2424926368          | () 101 ° Te         |
|                             |                                           | Gender: Female                | Adite Tiero         |
|                             |                                           |                               |                     |
| Catch No. and Title<br>S.No | es<br>subject/ Paper Title                |                               | Catch No.           |
|                             | HEMISTRY-Analytical Methods               |                               |                     |
|                             | OTANY-Cytogenetics, Conservation & En     | vironment management          |                     |
| 3 В                         | OTANY-Cytogenetics, Plant Breeding & N    | lanotechnology                | 2754                |
|                             | OTANY-Ecology & Environment               |                               | 2755                |
|                             | HEMISTRY-Organic Synthesis-B              |                               | 2756                |
|                             | HEMISTRY-Chemical Energetics and Rad      |                               | 2757                |
| 7 <u>C</u>                  | o-Curricular-Communication Skills and P   | ersonality Development        | 2780A               |
|                             |                                           |                               |                     |
|                             |                                           |                               |                     |
|                             |                                           |                               |                     |
| Print(ID) 147375            |                                           |                               |                     |
|                             |                                           | 4                             |                     |
|                             |                                           |                               | -                   |
|                             |                                           |                               |                     |
| Si                          | gnature of Principal & Seal               | Registra                      | r                   |