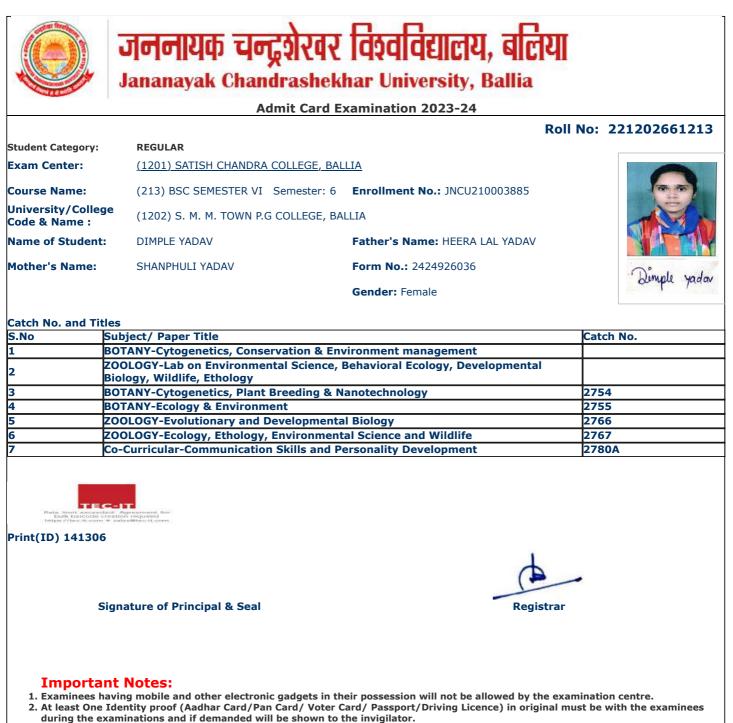

COOLOGY-Ecology, Ethology, Environment<br>Co-Curricular-Communication Skills and Pe |                                     | 2767<br>2780A    |
|                                     |                                                                                     |                                     |                  |
| Print(ID) 146068                    |                                                                                     |                                     |                  |

- At least One Identity proof (Aadhar Card/Pan Card/ Voter Card/ Passport/Driving Licence) in original must be with the examinees during the examinations and if demanded will be shown to the invigilator.
   Candidate without Face Cover/ Mask will not be allowed in the examination centre





### Admit Card Examination 2023-24

|                                     |                                      |                                | Roll No: 221202661215 |
|-------------------------------------|--------------------------------------|--------------------------------|-----------------------|
| Student Category:                   | REGULAR                              |                                |                       |
| Exam Center:                        | (1201) SATISH CHANDRA COLLEGE, BAI   | LLIA                           |                       |
| Course Name:                        | (213) BSC SEMESTER VI Semester: 6    | Enrollment No.: JNCU210003887  | (ag an)               |
| University/College<br>Code & Name : | (1202) S. M. M. TOWN P.G COLLEGE, BA | A