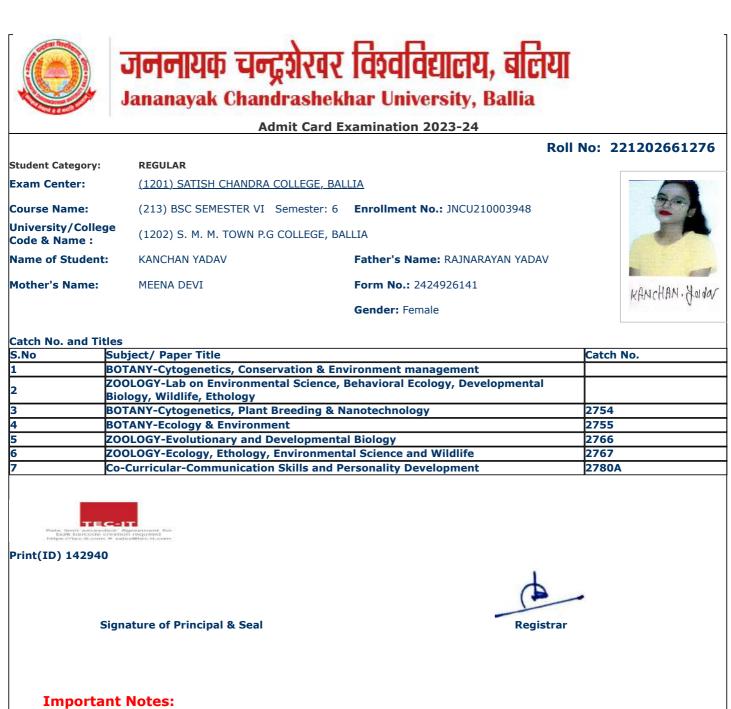

|                                     |                                                                                | xamination 2023-24                |                  |
|-------------------------------------|--------------------------------------------------------------------------------|-----------------------------------|------------------|
|                                     |                                                                                | Roll                              | No: 221202661002 |
| Student Category:                   | REGULAR                                                                        |                                   |                  |
| Exam Center:                        | <u>(1201) SATISH CHANDRA COLLEGE, BAL</u>                                      | LIA                               |                  |
| Course Name:                        | (213) BSC SEMESTER VI Semester: 6                                              | Enroliment No.: JNCU210003674     | (0)              |
| Jniversity/College<br>Code & Name : | (1202) S. M. M. TOWN P.G COLLEGE, BA                                           | LLIA                              | Ě                |
| Name of Student:                    | AANCHAL TIWARI                                                                 | Father's Name: ANAND KUMAR TIWARI |                  |
| Mother's Name:                      | SANGEETA TIWARI                                                                | Form No.: 2424928700              | Janchal Turior   |
|                                     |                                                                                | Gender: Female                    | rganchui man     |
|                                     |                                                                                |                                   |                  |
| Catch No. and Titles                |                                                                                |                                   |                  |
|                                     | bject/ Paper Title                                                             |                                   | Catch No.        |
|                                     | TANY-Cytogenetics, Conservation & Env<br>OLOGY-Lab on Environmental Science, I |                                   |                  |
|                                     | logy, Wildlife, Ethology                                                       | Benavioral Ecology, Developmental |                  |
|                                     | TANY-Cytogenetics, Plant Breeding & N                                          | anotechnology                     | 2754             |
| 4 BO                                | TANY-Ecology & Environment                                                     |                                   | 2755             |
|                                     | OLOGY-Evolutionary and Developmenta                                            |                                   | 2766             |
|                                     | OLOGY-Ecology, Ethology, Environment                                           |                                   | 2767             |
| 7 Co-                               | Curricular-Communication Skills and Po                                         | ersonality Development            | 2780A            |
|                                     |                                                                                |                                   |                  |
| Print(ID) 145975                    |                                                                                |                                   |                  |
|                                     |                                                                                | 1                                 |                  |
|                                     |                                                                                |                                   | -                |
|                                     |                                                                                |                                   |                  |
|                                     |                                                                                |                                   |                  |