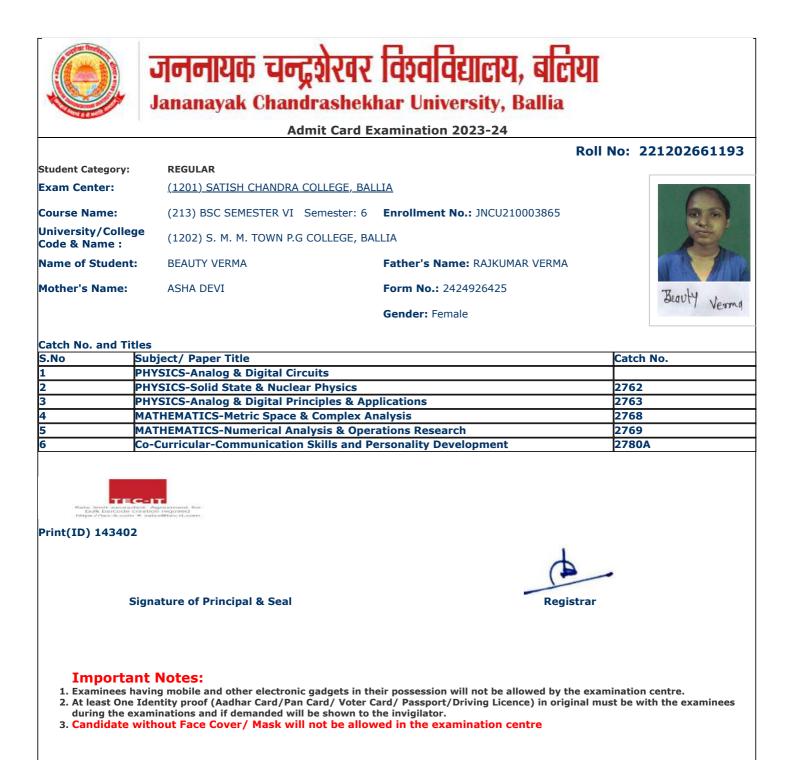

|                                    | 2768            |
|                                     | ATHEMATICS Numerical Analysis & Oper                                             | -                                  | 2769            |
|                                     | o-Curricular-Communication Skills and Pe                                         |                                    | 2780A           |
| Print(ID) 141570                    |                                                                                  |                                    |                 |
| Sig                                 | gnature of Principal & Seal                                                      | Registrar                          |                 |







### Admit Card Examination 2023-24

|                                     |                                      |                               | Roll No: 221202661196 |
|-------------------------------------|--------------------------------------|-------------------------------|-----------------------|
| Student Category:                   | REGULAR                              |                               |                       |
| Exam Center:                        | (1201) SATISH CHANDRA COLLEGE, BAL   | LIA                           |                       |
| Course Name:                        | (213) BSC SEMESTER VI Semester: 6    | Enrollment No.: JNCU210003868 |                       |
| University/College<br>Code & Name : | (1202) S. M. M. TOWN P.G COLLEGE, BA | LLIA