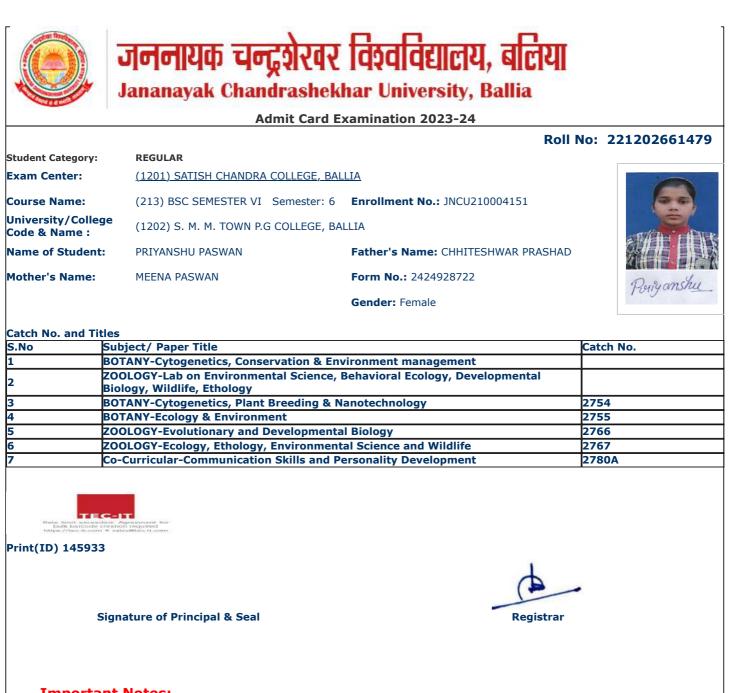

|                                     |                                                                                | xamination 2023-24                |                  |
|-------------------------------------|--------------------------------------------------------------------------------|-----------------------------------|------------------|
|                                     |                                                                                | Roll                              | No: 221202661002 |
| Student Category:                   | REGULAR                                                                        |                                   |                  |
| Exam Center:                        | <u>(1201) SATISH CHANDRA COLLEGE, BAL</u>                                      | LIA                               |                  |
| Course Name:                        | (213) BSC SEMESTER VI Semester: 6                                              | Enroliment No.: JNCU210003674     | (0)              |
| Jniversity/College<br>Code & Name : | (1202) S. M. M. TOWN P.G COLLEGE, BA                                           | LLIA                              | Ě                |
| Name of Student:                    | AANCHAL TIWARI                                                                 | Father's Name: ANAND KUMAR TIWARI |                  |
| Mother's Name:                      | SANGEETA TIWARI                                                                | Form No.: 2424928700              | Janchal Turior   |
|                                     |                                                                                | Gender: Female                    | rganchui man     |
|                                     |                                                                                |                                   |                  |
| Catch No. and Titles                |                                                                                |                                   |                  |
|                                     | bject/ Paper Title                                                             |                                   | Catch No.        |
|                                     | TANY-Cytogenetics, Conservation & Env<br>OLOGY-Lab on Environmental Science, I |                                   |                  |
|                                     | logy, Wildlife, Ethology                                                       | Benavioral Ecology, Developmental |                  |
|                                     | TANY-Cytogenetics, Plant Breeding & N                                          | anotechnology                     | 2754             |
| 4 BO                                | TANY-Ecology & Environment                                                     |                                   | 2755             |
|                                     | OLOGY-Evolutionary and Developmenta                                            |                                   | 2766             |
|                                     | OLOGY-Ecology, Ethology, Environment                                           |                                   | 2767             |
| 7 Co-                               | Curricular-Communication Skills and Po                                         | ersonality Development            | 2780A            |
|                                     |                                                                                |                                   |                  |
| Print(ID) 145975                    |                                                                                |                                   |                  |
|                                     |                                                                                | 1                                 |                  |
|                                     |                                                                                |                                   | -                |
|                                     |                                                                                |                                   |                  |
|                                     |                                                                                |                                   |                  |