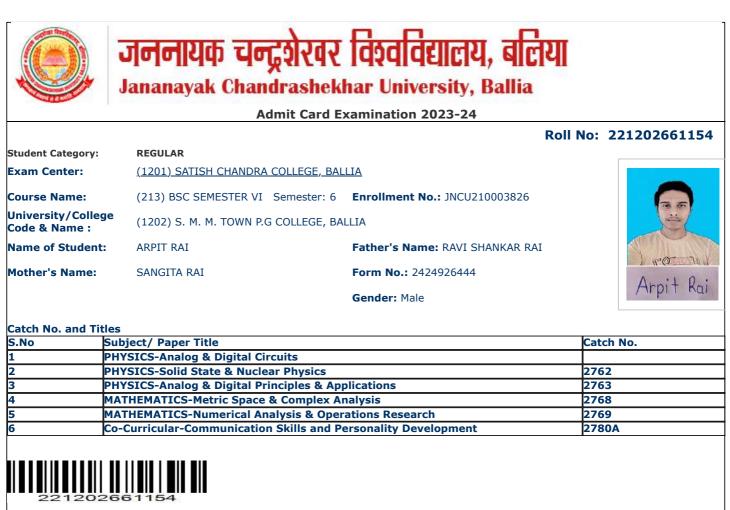

OOLOGY-Evolutionary and Developmental Biology                                                         | 2766      |
| 6    | ZOOLOGY-Ecology, Ethology, Environmental Science and Wildlife                                          | 2767      |
| 7    | Co-Curricular-Communication Skills and Personality Development                                         | 2780A     |

#### Print(ID) 142892

Signature of Principal & Seal

#### **Important Notes:**

- 1. Examinees having mobile and other electronic gadgets in their possession will not be allowed by the examination centre.
- 2. At least One Identity proof (Aadhar Card/Pan Card/ Voter Card/ Passport/Driving Licence) in original must be with the examinees during the examinations and if demanded will be shown to the invigilator.

Registrar









Print(ID) 141602

Signature of Principal & Seal

# Registrar

#### **Important Notes:**

1. Examinees having mobile and other electronic gadgets in their possession will not be allowed by the examination centre.

2. At least One Identity proof (Aadhar Card/Pan Card/ Voter Card/ Passport/Driving Licence) in original must be with the examinees during the examinations and if demanded will be shown to the invigilator.



### Admit Card Examination 2023-24

#### Roll No: 221202661155 REGULAR Student Category: Exam Center: (1201) SATISH CHANDRA COLLEGE, BALLIA Course Name: (213) BSC SEMESTER VI Semester: 6 Enrollment No.: JNCU210003827 University/College (1202) S. M. M. TOWN P.G COLLEGE, BALLIA Code & Name : Name of Student: ARSI ANSARI Father's Name: NASIM ANSARI Mother's Name: RUKHSAR Form N