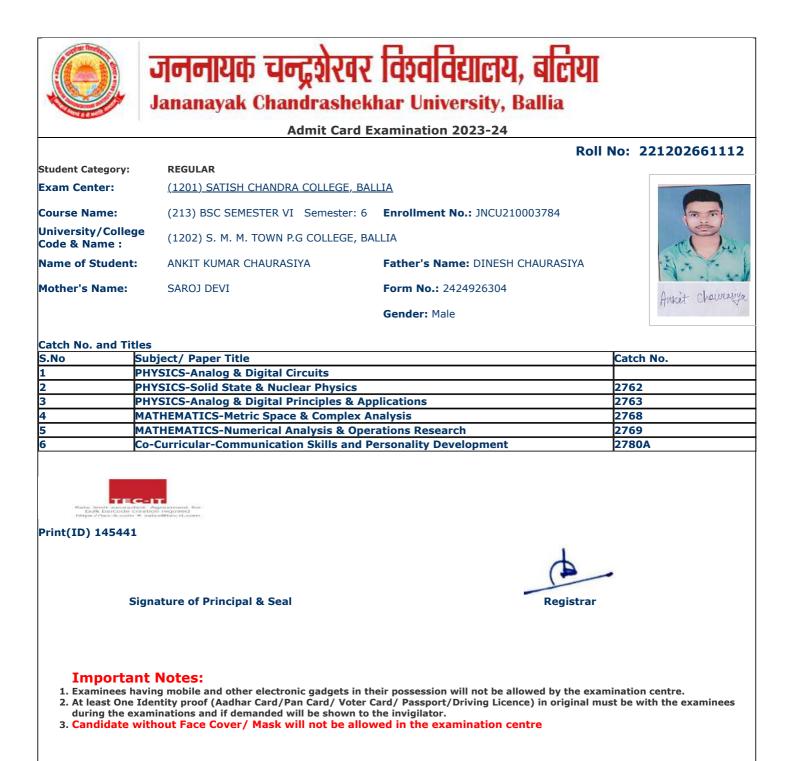

| A C MIC                             | Jananayak Chandrashek                    | xamination 2023-24                |                  |
|-------------------------------------|------------------------------------------|-----------------------------------|------------------|
|                                     | Admit Card E                             |                                   | No: 221202661033 |
| tudent Category:                    | REGULAR                                  | Kon                               | NO. 22120200105  |
| xam Center:                         | (1201) SATISH CHANDRA COLLEGE, BAI       | LLIA                              |                  |
|                                     |                                          |                                   |                  |
| Course Name:                        | (213) BSC SEMESTER VI Semester: 6        | Enrollment No.: JNC0210003705     | 1                |
| Iniversity/Colle<br>Code & Name :   | ge (1202) S. M. M. TOWN P.G COLLEGE, BA  | ALLIA                             |                  |
| lame of Studen                      | t: ADITYA KESHARI                        | Father's Name: AJAY KUMAR KESHARI |                  |
| Iother's Name:                      | RINJU DEVI                               | Form No.: 2424926174              |                  |
|                                     |                                          | Gender: Male                      | Aditya keshari   |
|                                     |                                          | Gender Hale                       |                  |
| atch No. and Ti                     | tles                                     |                                   |                  |
| .No                                 | Subject/ Paper Title                     |                                   | Catch No.        |
| L                                   | PHYSICS-Analog & Digital Circuits        |                                   |                  |
| 2                                   | CHEMISTRY-Analytical Methods             |                                   |                  |
| 3                                   | CHEMISTRY-Organic Synthesis-B            |                                   | 2756             |
| •                                   | CHEMISTRY-Chemical Energetics and Rad    | iochemistry                       | 2757             |
| 5                                   | PHYSICS-Solid State & Nuclear Physics    |                                   | 2762             |
|                                     | PHYSICS-Analog & Digital Principles & Ap |                                   | 2763             |
| 5                                   |                                          |                                   | 2780A            |
| 5                                   | Co-Curricular-Communication Skills and P | ersonality Development            |                  |
| 5<br>7<br>2<br>2<br>Print(ID) 14298 | Co-Curricular-Communication Skills and P | ersonality Development            |                  |