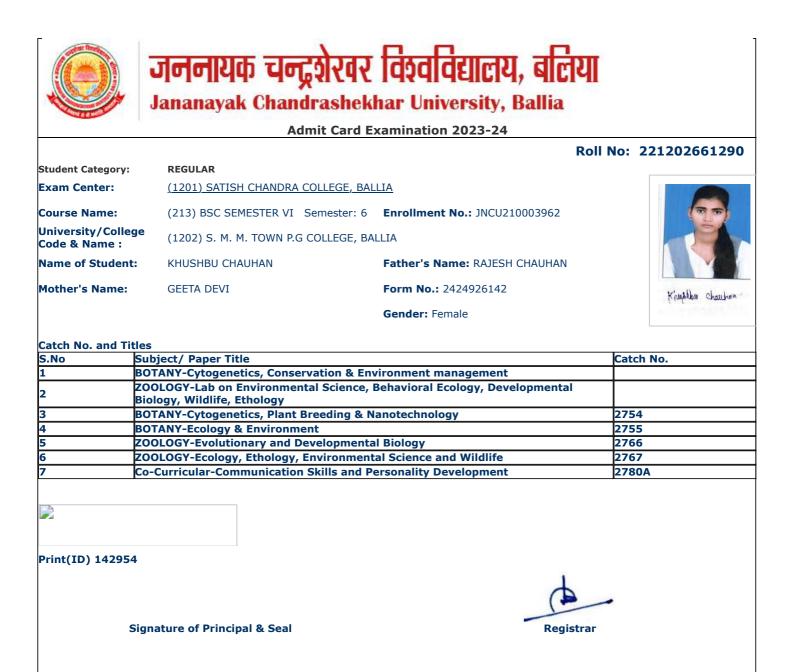

|                                     |                                                                                | xamination 2023-24                |                  |
|-------------------------------------|--------------------------------------------------------------------------------|-----------------------------------|------------------|
|                                     |                                                                                | Roll                              | No: 221202661002 |
| Student Category:                   | REGULAR                                                                        |                                   |                  |
| Exam Center:                        | <u>(1201) SATISH CHANDRA COLLEGE, BAL</u>                                      | LIA                               |                  |
| Course Name:                        | (213) BSC SEMESTER VI Semester: 6                                              | Enroliment No.: JNCU210003674     | (0)              |
| Jniversity/College<br>Code & Name : | (1202) S. M. M. TOWN P.G COLLEGE, BA                                           | LLIA                              | Ě                |
| Name of Student:                    | AANCHAL TIWARI                                                                 | Father's Name: ANAND KUMAR TIWARI |                  |
| Mother's Name:                      | SANGEETA TIWARI                                                                | Form No.: 2424928700              | Janchal Turior   |
|                                     |                                                                                | Gender: Female                    | rganchui man     |
|                                     |                                                                                |                                   |                  |
| Catch No. and Titles                |                                                                                |                                   |                  |
|                                     | bject/ Paper Title                                                             |                                   | Catch No.        |
|                                     | TANY-Cytogenetics, Conservation & Env<br>OLOGY-Lab on Environmental Science, I |                                   |                  |
|                                     | logy, Wildlife, Ethology                                                       | Benavioral Ecology, Developmental |                  |
|                                     | TANY-Cytogenetics, Plant Breeding & N                                          | anotechnology                     | 2754             |
| 4 BO                                | TANY-Ecology & Environment                                                     |                                   | 2755             |
|                                     | OLOGY-Evolutionary and Developmenta                                            |                                   | 2766             |
|                                     | OLOGY-Ecology, Ethology, Environment                                           |                                   | 2767             |
| 7 Co-                               | Curricular-Communication Skills and Po                                         | ersonality Development            | 2780A            |
|                                     |                                                                                |                                   |                  |
| Print(ID) 145975                    |                                                                                |                                   |                  |
|                                     |                                                                                | 1                                 |                  |
|                                     |                                                                                |                                   | -                |
|                                     |                                                                                |                                   |                  |
|                                     |                                                                                |                                   |                  |