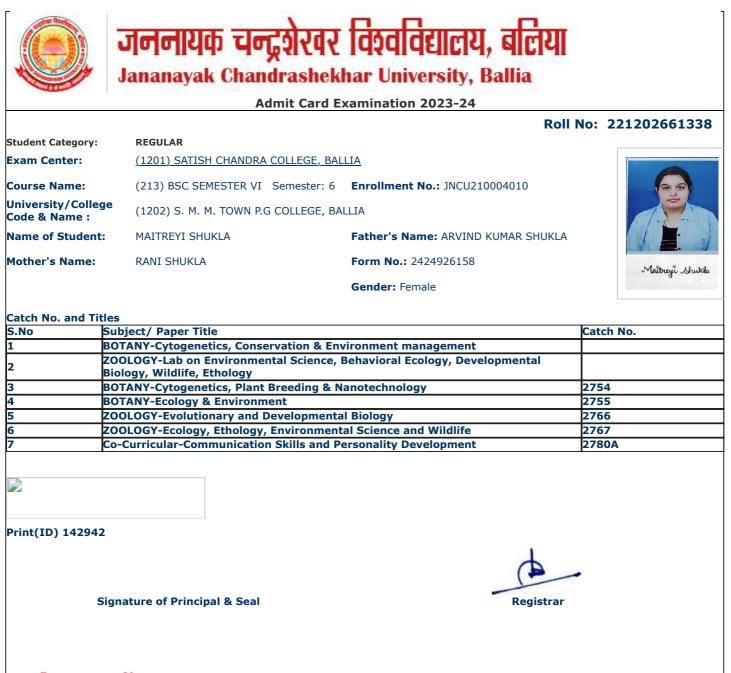

|                                     |                                                                                | xamination 2023-24                |                  |
|-------------------------------------|--------------------------------------------------------------------------------|-----------------------------------|------------------|
|                                     |                                                                                | Roll                              | No: 221202661002 |
| Student Category:                   | REGULAR                                                                        |                                   |                  |
| Exam Center:                        | <u>(1201) SATISH CHANDRA COLLEGE, BAL</u>                                      | LIA                               |                  |
| Course Name:                        | (213) BSC SEMESTER VI Semester: 6                                              | Enroliment No.: JNCU210003674     | (0)              |
| Jniversity/College<br>Code & Name : | (1202) S. M. M. TOWN P.G COLLEGE, BA                                           | LLIA                              | Ě                |
| Name of Student:                    | AANCHAL TIWARI                                                                 | Father's Name: ANAND KUMAR TIWARI |                  |
| Mother's Name:                      | SANGEETA TIWARI                                                                | Form No.: 2424928700              | Janchal Turior   |
|                                     |                                                                                | Gender: Female                    | rganchui man     |
|                                     |                                                                                |                                   |                  |
| Catch No. and Titles                |                                                                                |                                   |                  |
|                                     | bject/ Paper Title                                                             |                                   | Catch No.        |
|                                     | TANY-Cytogenetics, Conservation & Env<br>OLOGY-Lab on Environmental Science, I |                                   |                  |
|                                     | logy, Wildlife, Ethology                                                       | Benavioral Ecology, Developmental |                  |
|                                     | TANY-Cytogenetics, Plant Breeding & N                                          | anotechnology                     | 2754             |
| 4 BO                                | TANY-Ecology & Environment                                                     |                                   | 2755             |
|                                     | OLOGY-Evolutionary and Developmenta                                            |                                   | 2766             |
|                                     | OLOGY-Ecology, Ethology, Environment                                           |                                   | 2767             |
| 7 Co-                               | Curricular-Communication Skills and Po                                         | ersonality Development            | 2780A            |
|                                     |                                                                                |                                   |                  |
| Print(ID) 145975                    |                                                                                |                                   |                  |
|                                     |                                                                                | 1                                 |                  |
|                                     |                                                                                |                                   | -                |
|                                     |                                                                                |                                   |                  |
|                                     |                                                                                |                                   |                  |