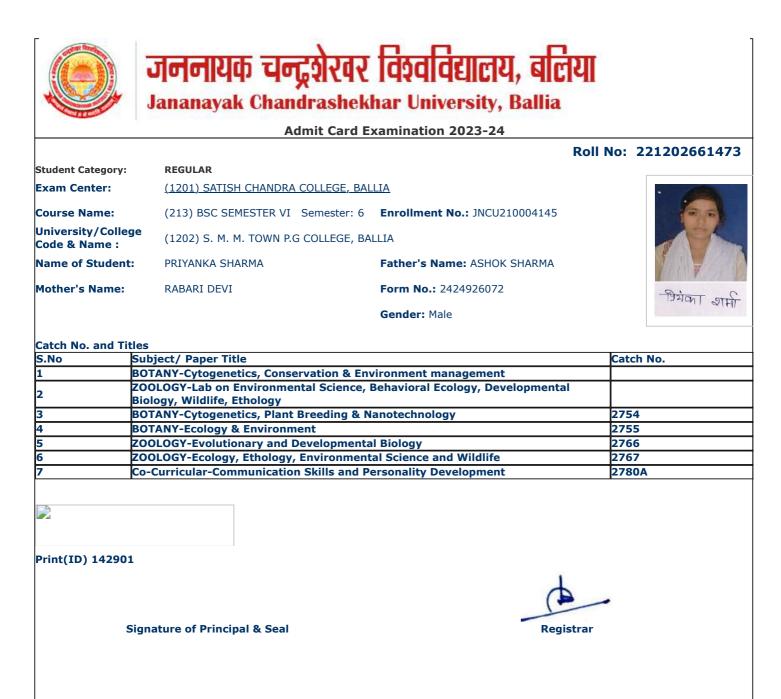

|                                     |                                                                                | xamination 2023-24                |                  |
|-------------------------------------|--------------------------------------------------------------------------------|-----------------------------------|------------------|
|                                     |                                                                                | Roll                              | No: 221202661002 |
| Student Category:                   | REGULAR                                                                        |                                   |                  |
| Exam Center:                        | <u>(1201) SATISH CHANDRA COLLEGE, BAL</u>                                      | LIA                               |                  |
| Course Name:                        | (213) BSC SEMESTER VI Semester: 6                                              | Enroliment No.: JNCU210003674     | (0)              |
| Jniversity/College<br>Code & Name : | (1202) S. M. M. TOWN P.G COLLEGE, BA                                           | LLIA                              | Ě                |
| Name of Student:                    | AANCHAL TIWARI                                                                 | Father's Name: ANAND KUMAR TIWARI |                  |
| Mother's Name:                      | SANGEETA TIWARI                                                                | Form No.: 2424928700              | Janchal Turior   |
|                                     |                                                                                | Gender: Female                    | rganchui man     |
|                                     |                                                                                |                                   |                  |
| Catch No. and Titles                |                                                                                |                                   |                  |
|                                     | bject/ Paper Title                                                             |                                   | Catch No.        |
|                                     | TANY-Cytogenetics, Conservation & Env<br>OLOGY-Lab on Environmental Science, I |                                   |                  |
|                                     | logy, Wildlife, Ethology                                                       | Benavioral Ecology, Developmental |                  |
|                                     | TANY-Cytogenetics, Plant Breeding & N                                          | anotechnology                     | 2754             |
| 4 BO                                | TANY-Ecology & Environment                                                     |                                   | 2755             |
|                                     | OLOGY-Evolutionary and Developmenta                                            |                                   | 2766             |
|                                     | OLOGY-Ecology, Ethology, Environment                                           |                                   | 2767             |
| 7 Co-                               | Curricular-Communication Skills and Po                                         | ersonality Development            | 2780A            |
|                                     |                                                                                |                                   |                  |
| Print(ID) 145975                    |                                                                                |                                   |                  |
|                                     |                                                                                | 1                                 |                  |
|                                     |                                                                                |                                   | -                |
|                                     |                                                                                |                                   |                  |
|                                     |                                                                                |                                   |                  |