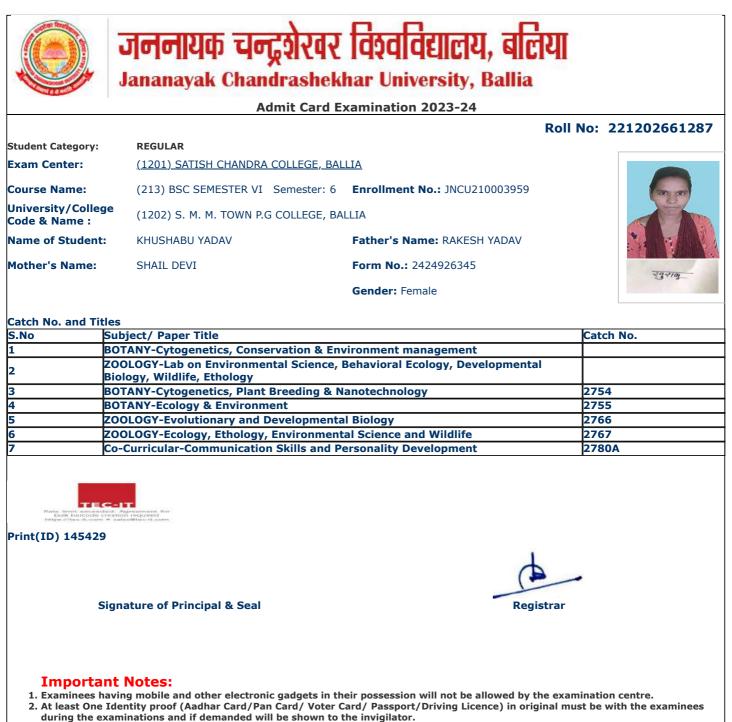

| A C MIC                             | Jananayak Chandrashek                    | xamination 2023-24                |                  |
|-------------------------------------|------------------------------------------|-----------------------------------|------------------|
|                                     | Admit Card E                             |                                   | No: 221202661033 |
| tudent Category:                    | REGULAR                                  | Kon                               | NO. 22120200105  |
| xam Center:                         | (1201) SATISH CHANDRA COLLEGE, BAI       | LLIA                              |                  |
|                                     |                                          |                                   |                  |
| Course Name:                        | (213) BSC SEMESTER VI Semester: 6        | Enrollment No.: JNC0210003705     | 1                |
| Iniversity/Colle<br>Code & Name :   | ge (1202) S. M. M. TOWN P.G COLLEGE, BA  | ALLIA                             |                  |
| lame of Studen                      | t: ADITYA KESHARI                        | Father's Name: AJAY KUMAR KESHARI |                  |
| Iother's Name:                      | RINJU DEVI                               | Form No.: 2424926174              |                  |
|                                     |                                          | Gender: Male                      | Aditya keshari   |
|                                     |                                          | Gender Hale                       |                  |
| atch No. and Ti                     | tles                                     |                                   |                  |
| .No                                 | Subject/ Paper Title                     |                                   | Catch No.        |
| L                                   | PHYSICS-Analog & Digital Circuits        |                                   |                  |
| 2                                   | CHEMISTRY-Analytical Methods             |                                   |                  |
| 3                                   | CHEMISTRY-Organic Synthesis-B            |                                   | 2756             |
| •                                   | CHEMISTRY-Chemical Energetics and Rad    | iochemistry                       | 2757             |
| 5                                   | PHYSICS-Solid State & Nuclear Physics    |                                   | 2762             |
|                                     | PHYSICS-Analog & Digital Principles & Ap |                                   | 2763             |
| 5                                   |                                          |                                   | 2780A            |
| 5                                   | Co-Curricular-Communication Skills and P | ersonality Development            |                  |
| 5<br>7<br>2<br>2<br>Print(ID) 14298 | Co-Curricular-Communication Skills and P | ersonality Development            |                  |