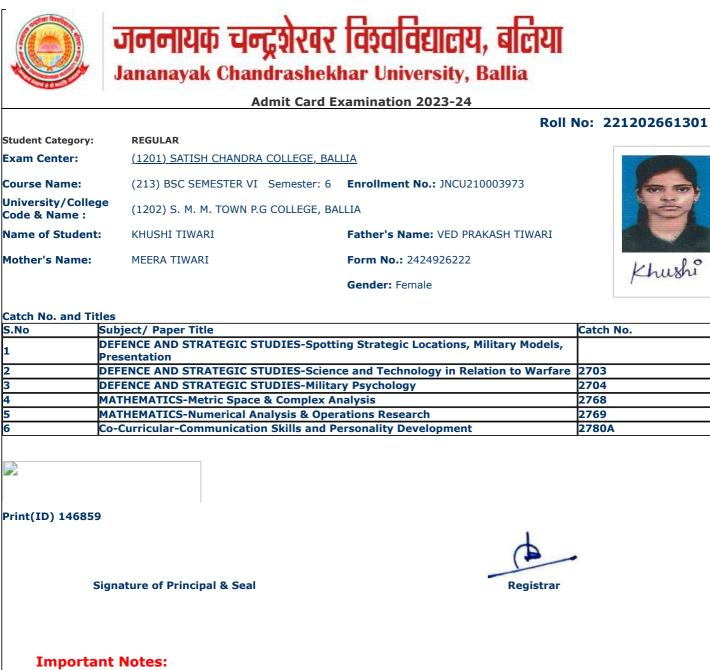

- during the examinations and if demanded will be shown to the invigilator.
- 3. Candidate without Face Cover/ Mask will not be allowed in the examination centre

|                                     |                                                                   | xamination 2023-24<br>Rol         | l No: 22120266104 |
|-------------------------------------|-------------------------------------------------------------------|-----------------------------------|-------------------|
| Student Category:                   | REGULAR                                                           |                                   |                   |
| xam Center:                         | <u>(1201) SATISH CHANDRA COLLEGE, BAL</u>                         | LIA                               |                   |
| ourse Name:                         | (213) BSC SEMESTER VI Semester: 6                                 | Enrollment No.: JNCU210003720     | 66                |
| Iniversity/College<br>Code & Name : | (1202) S. M. M. TOWN P.G COLLEGE, BA                              | LLIA                              |                   |
| lame of Student:                    | AKANKSHA                                                          | Father's Name: AMARNATH VERMA     | +                 |
| Iother's Name:                      | DEVANTI DEVI                                                      | Form No.: 2424926244              | 211051-0          |
|                                     |                                                                   | Gender: Female                    | Chichit           |
| Catch No. and Titles                |                                                                   |                                   |                   |
|                                     | bject/ Paper Title                                                |                                   | Catch No.         |
|                                     | TANY-Cytogenetics, Conservation & Env                             |                                   |                   |
|                                     | OLOGY-Lab on Environmental Science, I                             | Behavioral Ecology, Developmental |                   |
|                                     | logy, Wildlife, Ethology<br>TANY-Cytogenetics, Plant Breeding & N | anotochnology                     | 2754              |
|                                     | TANY-Ecology & Environment                                        | anotechnology                     | 2755              |
|                                     | OLOGY-Evolutionary and Developmenta                               | l Biology                         | 2766              |
|                                     | OLOGY-Ecology, Ethology, Environment                              |                                   | 2767              |
|                                     | Curricular-Communication Skills and Pe                            |                                   | 2780A             |
|                                     |                                                                   |                                   |                   |
| Print(ID) 145118                    |                                                                   | ĩ                                 |                   |
| Print(ID) 145118                    |                                                                   | 4                                 |                   |
|                                     |                                                                   | (1)                               | -                 |