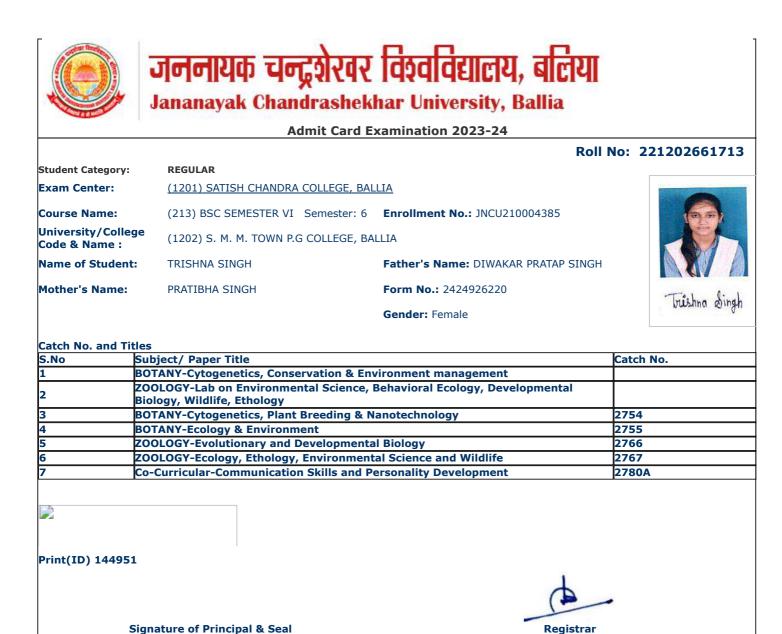

|                                     |                                                                                | xamination 2023-24                |                  |
|-------------------------------------|--------------------------------------------------------------------------------|-----------------------------------|------------------|
|                                     |                                                                                | Roll                              | No: 221202661002 |
| Student Category:                   | REGULAR                                                                        |                                   |                  |
| Exam Center:                        | <u>(1201) SATISH CHANDRA COLLEGE, BAL</u>                                      | LIA                               |                  |
| Course Name:                        | (213) BSC SEMESTER VI Semester: 6                                              | Enroliment No.: JNCU210003674     | (0)              |
| Jniversity/College<br>Code & Name : | (1202) S. M. M. TOWN P.G COLLEGE, BA                                           | LLIA                              | Ě                |
| Name of Student:                    | AANCHAL TIWARI                                                                 | Father's Name: ANAND KUMAR TIWARI |                  |
| Mother's Name:                      | SANGEETA TIWARI                                                                | Form No.: 2424928700              | Janchal Turior   |
|                                     |                                                                                | Gender: Female                    | rganchui man     |
|                                     |                                                                                |                                   |                  |
| Catch No. and Titles                |                                                                                |                                   |                  |
|                                     | bject/ Paper Title                                                             |                                   | Catch No.        |
|                                     | TANY-Cytogenetics, Conservation & Env<br>OLOGY-Lab on Environmental Science, I |                                   |                  |
|                                     | logy, Wildlife, Ethology                                                       | Benavioral Ecology, Developmental |                  |
|                                     | TANY-Cytogenetics, Plant Breeding & N                                          | anotechnology                     | 2754             |
| 4 BO                                | TANY-Ecology & Environment                                                     |                                   | 2755             |
|                                     | OLOGY-Evolutionary and Developmenta                                            |                                   | 2766             |
|                                     | OLOGY-Ecology, Ethology, Environment                                           |                                   | 2767             |
| 7 Co-                               | Curricular-Communication Skills and Po                                         | ersonality Development            | 2780A            |
|                                     |                                                                                |                                   |                  |
| Print(ID) 145975                    |                                                                                |                                   |                  |
|                                     |                                                                                | 1                                 |                  |
|                                     |                                                                                |                                   | -                |
|                                     |                                                                                |                                   |                  |
|                                     |                                                                                |                                   |                  |