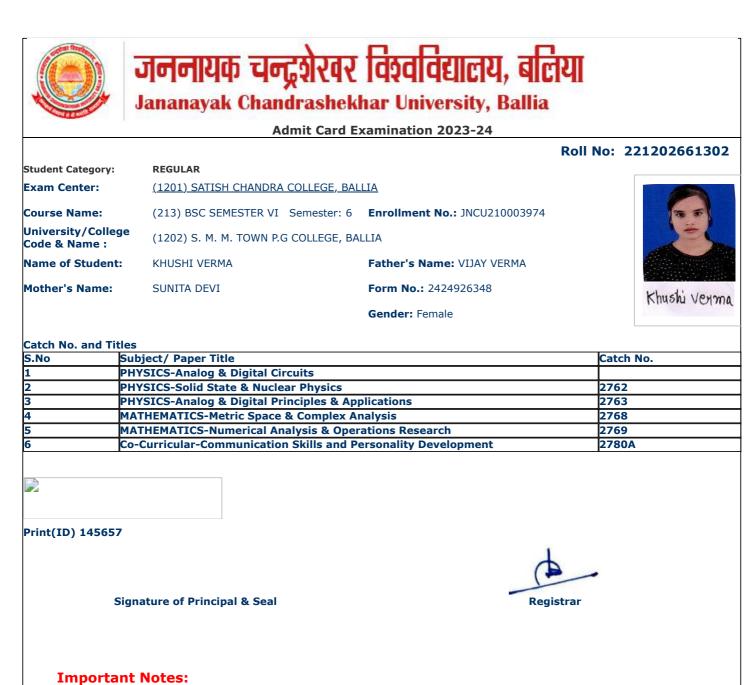

|                                     |                                                                                | xamination 2023-24                |                  |
|-------------------------------------|--------------------------------------------------------------------------------|-----------------------------------|------------------|
|                                     |                                                                                | Roll                              | No: 221202661002 |
| Student Category:                   | REGULAR                                                                        |                                   |                  |
| Exam Center:                        | <u>(1201) SATISH CHANDRA COLLEGE, BAL</u>                                      | LIA                               |                  |
| Course Name:                        | (213) BSC SEMESTER VI Semester: 6                                              | Enroliment No.: JNCU210003674     | (0)              |
| Jniversity/College<br>Code & Name : | (1202) S. M. M. TOWN P.G COLLEGE, BA                                           | LLIA                              | Ě                |
| Name of Student:                    | AANCHAL TIWARI                                                                 | Father's Name: ANAND KUMAR TIWARI |                  |
| Mother's Name:                      | SANGEETA TIWARI                                                                | Form No.: 2424928700              | Janchal Turior   |
|                                     |                                                                                | Gender: Female                    | rganchui man     |
|                                     |                                                                                |                                   |                  |
| Catch No. and Titles                |                                                                                |                                   |                  |
|                                     | bject/ Paper Title                                                             |                                   | Catch No.        |
|                                     | TANY-Cytogenetics, Conservation & Env<br>OLOGY-Lab on Environmental Science, I |                                   |                  |
|                                     | logy, Wildlife, Ethology                                                       | Benavioral Ecology, Developmental |                  |
|                                     | TANY-Cytogenetics, Plant Breeding & N                                          | anotechnology                     | 2754             |
| 4 BO                                | TANY-Ecology & Environment                                                     |                                   | 2755             |
|                                     | OLOGY-Evolutionary and Developmenta                                            |                                   | 2766             |
|                                     | OLOGY-Ecology, Ethology, Environment                                           |                                   | 2767             |
| 7 Co-                               | Curricular-Communication Skills and Po                                         | ersonality Development            | 2780A            |
|                                     |                                                                                |                                   |                  |
| Print(ID) 145975                    |                                                                                |                                   |                  |
|                                     |                                                                                | 1                                 |                  |
|                                     |                                                                                |                                   | -                |
|                                     |                                                                                |                                   |                  |
|                                     |                                                                                |                                   |                  |