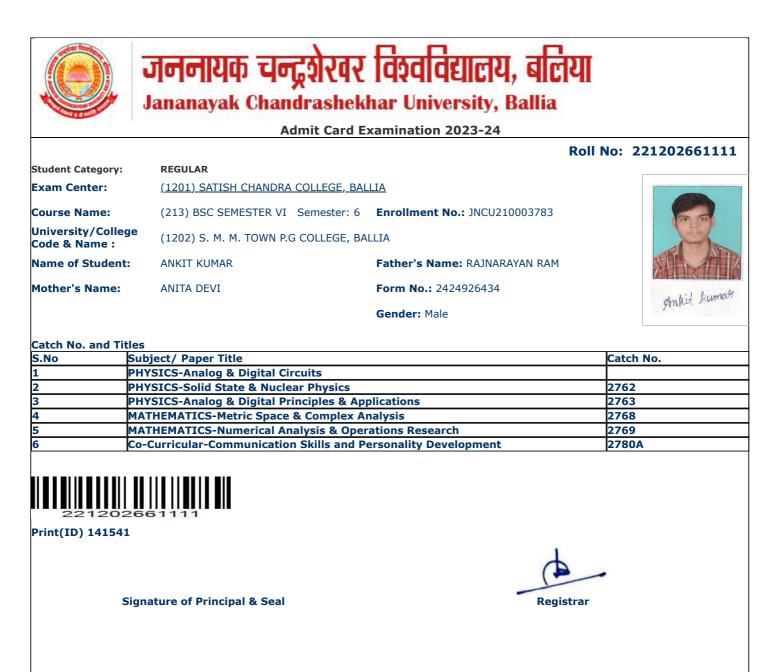

|                             |                                           | xamination 2023-24            |                     |
|-----------------------------|-------------------------------------------|-------------------------------|---------------------|
|                             |                                           |                               | oll No: 22120266103 |
| Student Category:           | REGULAR                                   |                               |                     |
| Exam Center:                | <u>(1201) SATISH CHANDRA COLLEGE, BAI</u> | LLIA                          |                     |
| Course Name:                | (213) BSC SEMESTER VI Semester: 6         | Enrollment No.: JNCU210003703 |                     |
| University/College          | e (1202) S. M. M. TOWN P.G COLLEGE, BA    | ΝΙΙΤΔ                         | - E                 |
| Code & Name :               |                                           |                               |                     |
| Name of Student:            | ADITI TIWARI                              | Father's Name: RAMPYAR TIWARI |                     |
| Mother's Name:              | RAGINI TIWARI                             | Form No.: 2424926368          | () 101 ° Te         |
|                             |                                           | Gender: Female                | Adite Tiero         |
|                             |                                           |                               |                     |
| Catch No. and Title<br>S.No | es<br>subject/ Paper Title                |                               | Catch No.           |
|                             | HEMISTRY-Analytical Methods               |                               |                     |
|                             | OTANY-Cytogenetics, Conservation & En     | vironment management          |                     |
| 3 В                         | OTANY-Cytogenetics, Plant Breeding & N    | lanotechnology                | 2754                |
|                             | OTANY-Ecology & Environment               |                               | 2755                |
|                             | HEMISTRY-Organic Synthesis-B              |                               | 2756                |
|                             | HEMISTRY-Chemical Energetics and Rad      |                               | 2757                |
| 7 <u>C</u>                  | o-Curricular-Communication Skills and P   | ersonality Development        | 2780A               |
|                             |                                           |                               |                     |
|                             |                                           |                               |                     |
|                             |                                           |                               |                     |
| Print(ID) 147375            |                                           |                               |                     |
|                             |                                           | 4                             |                     |
|                             |                                           |                               | -                   |
|                             |                                           |                               |                     |
| Si                          | gnature of Principal & Seal               | Registra                      | r                   |